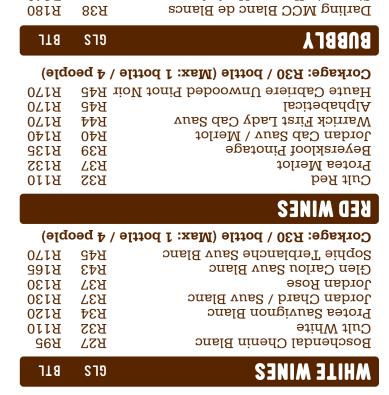

| R22<br>R25<br>R27<br>R27                                                                                                                                                                                                                                                                           |                   | Hunters Dry<br>Savanna Dry or Lite or Dark<br>Tells Cider<br>Fiery Dragon Ginger Beer 440ml Btl                                                                                                                                                                                                                                                                                                                                                                                                                                                                                                                                                                                                                                                                                                                                                                                                                                                                                                                                                              |
|----------------------------------------------------------------------------------------------------------------------------------------------------------------------------------------------------------------------------------------------------------------------------------------------------|-------------------|--------------------------------------------------------------------------------------------------------------------------------------------------------------------------------------------------------------------------------------------------------------------------------------------------------------------------------------------------------------------------------------------------------------------------------------------------------------------------------------------------------------------------------------------------------------------------------------------------------------------------------------------------------------------------------------------------------------------------------------------------------------------------------------------------------------------------------------------------------------------------------------------------------------------------------------------------------------------------------------------------------------------------------------------------------------|
| #30<br>#42<br>#45<br>#45<br>#45<br>#45<br>#46<br>#46<br>#46<br>#47<br>#46<br>#46<br>#47<br>#46<br>#46<br>#46<br>#47<br>#46<br>#47<br>#46<br>#47<br>#46<br>#46<br>#47<br>#46<br>#47<br>#46<br>#47<br>#46<br>#47<br>#46<br>#46<br>#47<br>#47<br>#47<br>#47<br>#47<br>#47<br>#47<br>#47<br>#47<br>#47 | R22<br>R22<br>R22 | Boilermaker 440ml Btl Hudsons Pale Ale draught Black Label draught Jack Black draught Heineken 330ml CBC Amber Weiss CBC Amber Weiss Lumber Jack Ale 440m Darling Bone Crusher 550ml Btl Black Label Cobalt 440ml Btl Darling Bone Grusher 560ml Btl Castle Obalt 440ml Lens Plisener 330ml Castle Ouartz |
| ГАВСЕ                                                                                                                                                                                                                                                                                              | SML               | BEEK2   CIDEK2                                                                                                                                                                                                                                                                                                                                                                                                                                                                                                                                                                                                                                                                                                                                                                                                                                                                                                                                                                                                                                               |