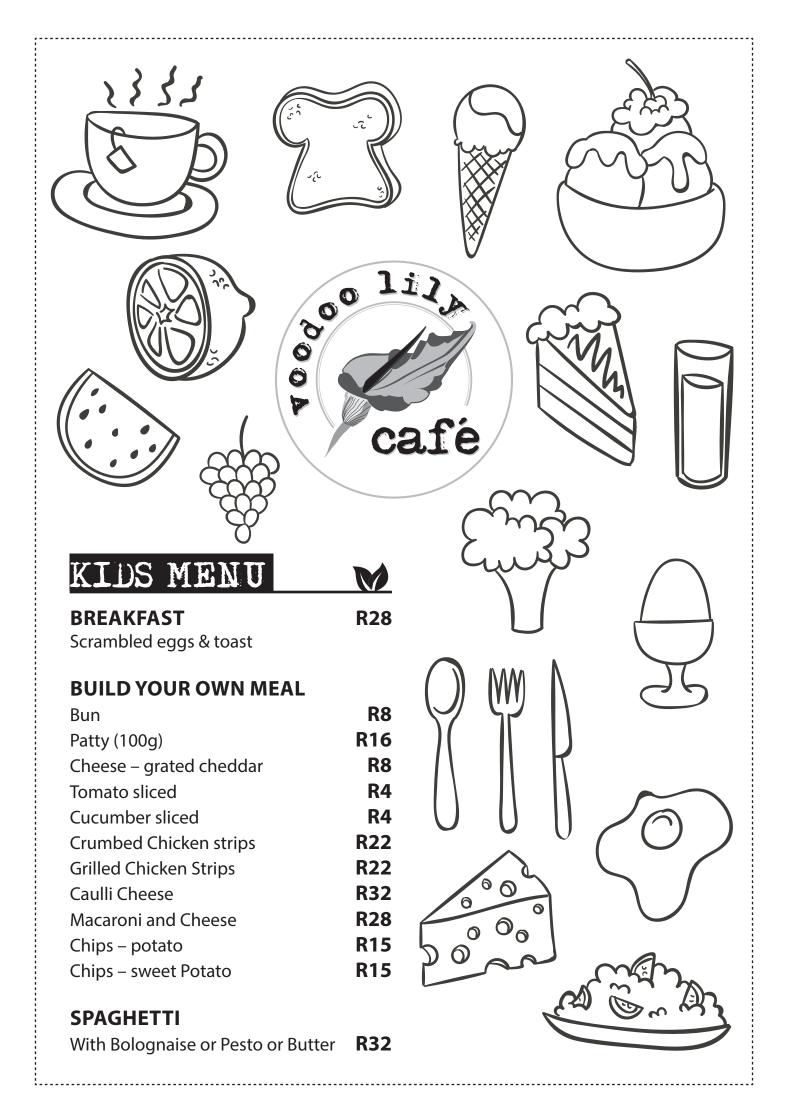

fresh lemon, celery, cucumber with a double shot of vodka & a dash of tabasco

### **TURKISH DELIGHT**

Cranberry juice, rose syrup & fresh Turkish delight with a double shot of vodka

### **CHAMPAGNE LILY FIZZ**

Methode Cap Classique with an elegant addition of peach syrup

**LUSCIOUS LEMON** Fresh lemon juice, cucumber, mint & a double shot of gin

### **GIN & TONIC SPARKLE**

Tonic water, lemon, cucumber & a double shot of gin with a dash of bitters

### **ELDERFLOWER**

Elderflower cordial with soda & a double shot of vodka **LONG ISLAND ICE TEA** 

5 White spirits with a shot of lemon & lime mix topped up with Coke

### ΜΟͿΙΤΟ

White rum, sugar, lime juice, sparkling water, & mint **STRAWBERRY DAIQUIRI** 

White rum, lime juice, sugar, fresh strawberries, ice

## R50 CORKAGE

-----