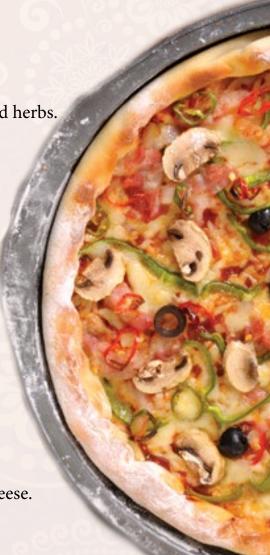

## **PIZZA**

• Margherita - R59

Mozzarella cheese, tomato and oregano.

• Gardenia - R69

Mozzarella cheese, mixed pepper, jalapeno, spicy tomato and herbs.

• Casalinga – R65

Mozzarella cheese, mushroom, tomato and oregano.

• Sombrero - R69

Mozzarella cheese, kidney beans, crushed nachos, jalapeno, tomato and mixed pepper.

• Rustica - R75

Mozzarella cheese, spicy tomato, mixed pepper, mushroom, sun-dried tomato, feta cheese and jalapeno.

• Al Greco - R69

Mozzarella cheese, spinach, olive, and feta cheese.

• Giordano - R69

Mozzarella cheese, aubergine, sun-dried tomato and feta cheese.