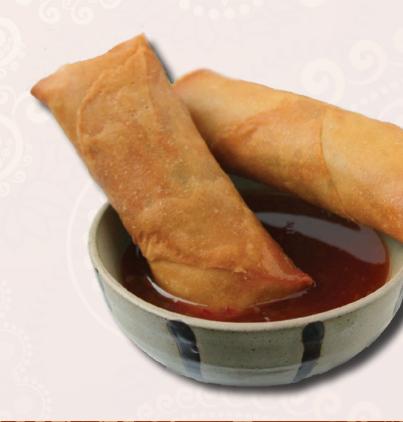

Served with Raita

- *Paneer Mushroom Paratha R25* Served with Raita
- Wong Tong (6 pcs.) R40
- Spring Roll (4 pcs.) R40
- Chinese Noodles R40
- Vegetable Manchurian R40