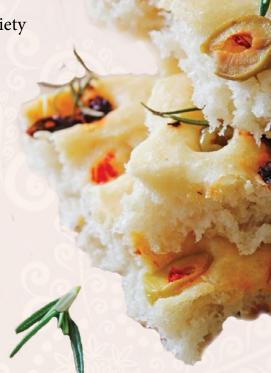

#### • Herb Focaccia - R35

Crispy Italian flat bread topped with herbs.

#### • Tomato & Olive Focaccia - R40

Crispy Italian flat bread topped with tomato and olive.