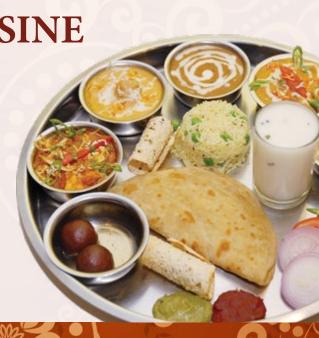

#### • Deluxe Thali - R85

Three roti, three curries, farsan, rice, dal or kadi, papad, salad and dessert option.