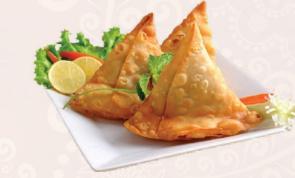

## LIGHT MEALS AND SNACKS

- Samoosa (Mixed-vegetable, Magh or Potato) (3 pcs.) R24
- Cheese & Corn Samoosa (4 pcs.) R26
- Punjabi Samoosa (3 pcs.) R25
- *Kachori (4 pcs.) R27* Pastry filled with peas and deep fried.
- *Bhakharwadi (4 pcs.) R30*Pastry filled with potato and deep fried.
- Petties (4 pcs.) R25
  Pastry filled with potato, coconut and coriander.
- Sev Khaman R25
- Puri Patta (4 pcs.) R25
- Patudi (Khandvi) R25
- Masala Chips R25
- *Chip Roll R25*Prepared with chips, cheese, salad, salt, vinegar, masala, mustard & tomato-sauce.
- Plain Dosa R50
- Masala Dosa R59
- Butter Masala Dosa R65