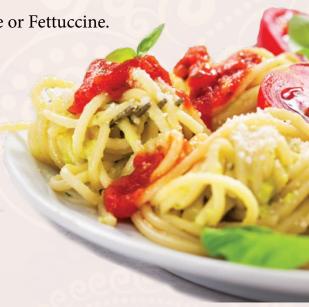

## **PASTA**

Choice of Spaghetti, Penne, Linguine or Fettuccine.

## • Napoletana – R59

Fresh-tomato sauce with herbs.