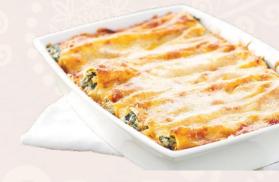

### • Lasagne - R75

Sheets of pasta layered with mixed vegetables and coated with a blend of napoletana and creamy white sauce.