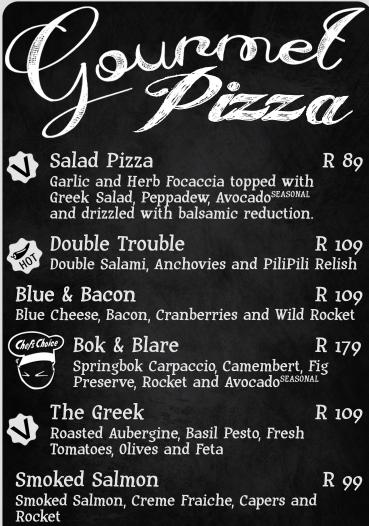

| R 89 |
| Sweet Chili Chicken<br>Chicken, Pineapple and Peppadew                                   | R 89 |
| Vegetarian Feta, Olive, Basil Pesto, Fresh Tomato and Avocado <sup>SEASONAL</sup>        | R119 |
| Mexican Mince, PiliPili Relish, Garlic, Green Pepper, Onion and BBQ Sauce                | R 99 |
| Meat Lovers Mince, Bacon, Ham, Chicken, Mushroom, Onion and BBQ Sauce                    | R129 |
| Basil Pesto Chicken<br>Chicken, Fresh Tomato and Peppadew                                | R105 |
| Chefs Choice PiliPili Pizza Bacon, Feta, Mushroom and Avocado SEASONAL                   | R109 |
| Biltong                                                                                  | R129 |

Margaritha



Sliced Biltong, Feta, Peppadew and

Avocado SEASONAL





Fresh dough made daily for the finest quality base.

Every Pizza handmade to order using only the highest quality fresh ingredients.