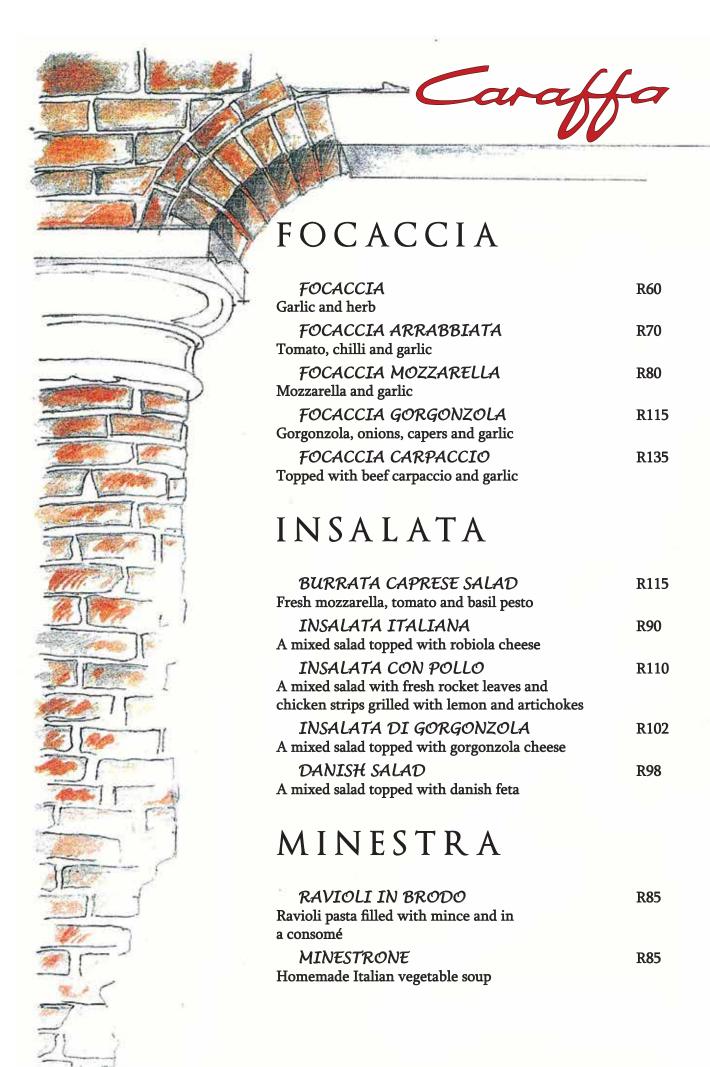

AND VEGETABLES OF THE DAY.

| Cara                                                                                                             | 4       |
|------------------------------------------------------------------------------------------------------------------|---------|
|                                                                                                                  |         |
| PESCE                                                                                                            |         |
| KINGKLIP CARAFFA Napoletana sauce with onions, garlic and chilli                                                 | R225    |
| KINGKLIP CAPRICE Creamy parmesan cheese sauce with shrimp and mushrooms                                          | R235    |
| KI