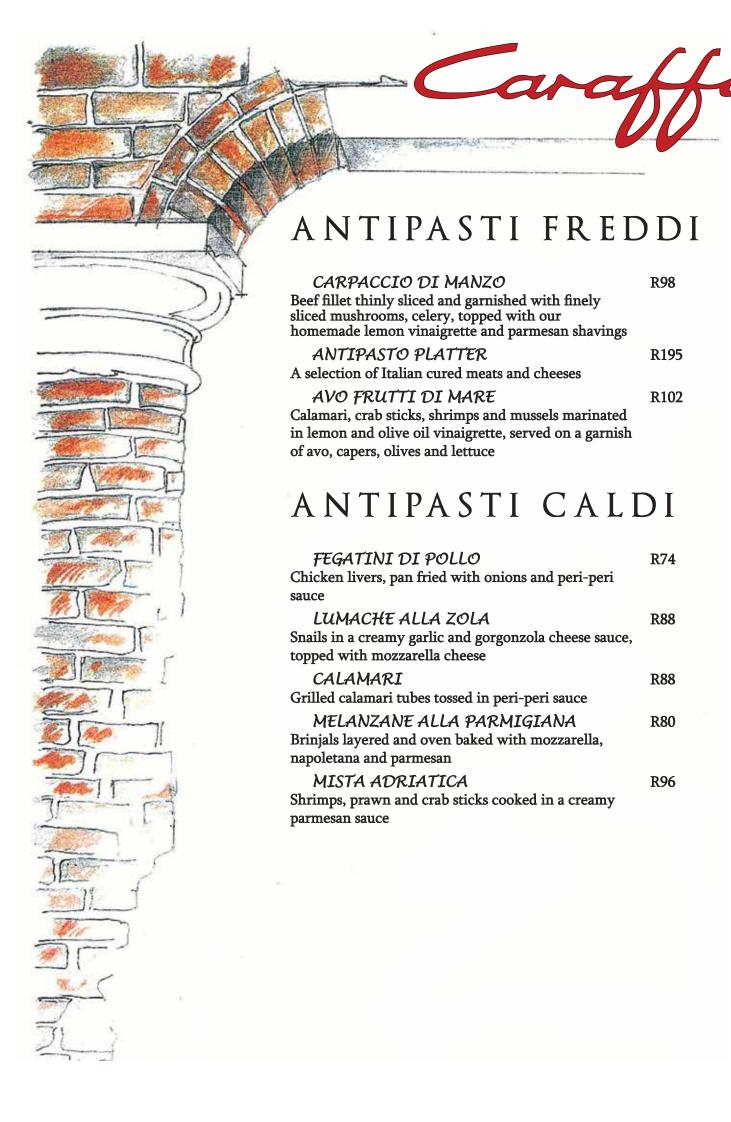

AND VEGETABLES OF THE DAY.

| Cara                                                                                                             | 4       |
|------------------------------------------------------------------------------------------------------------------|---------|
|                                                                                                                  |         |
| PESCE                                                                                                            |         |
| KINGKLIP CARAFFA Napoletana sauce with onions, garlic and chilli                                                 | R225    |
| KINGKLIP CAPRICE Creamy parmesan cheese sauce with shrimp and mushrooms                                          | R235    |
| KING