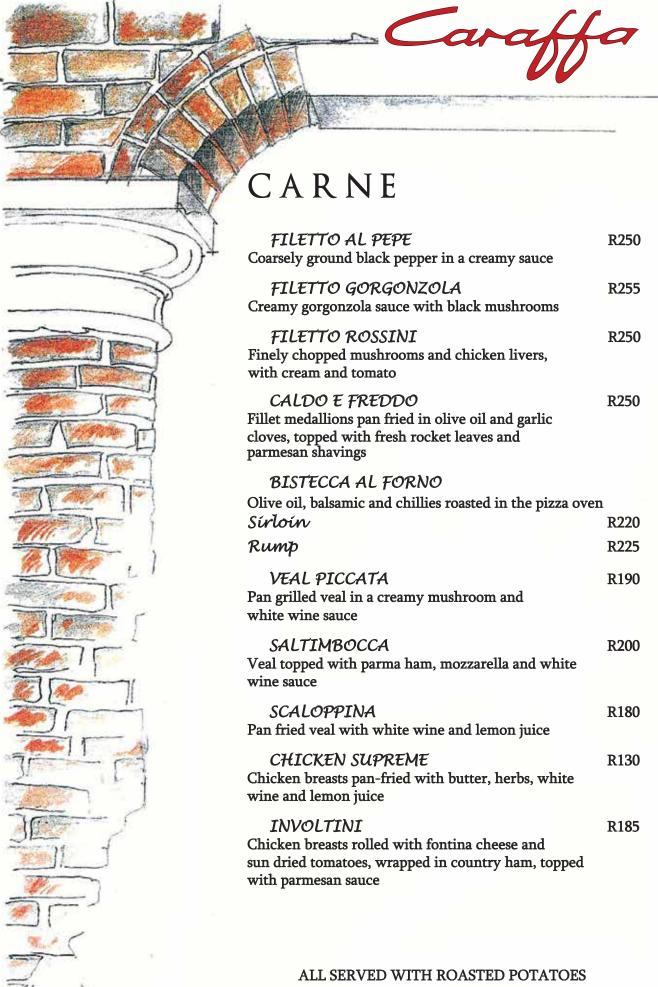

AND VEGETABLES OF THE DAY.

| Cara                                                                                                             | 4       |
|------------------------------------------------------------------------------------------------------------------|---------|
|                                                                                                                  |         |
| PESCE                                                                                                            |         |
| KINGKLIP CARAFFA Napoletana sauce with onions, garlic and chilli                                                 | R225    |
| KINGKLIP CAPRICE Creamy parmesan cheese sauce with shrimp and mushrooms                                          | R235    |
| KINGKL