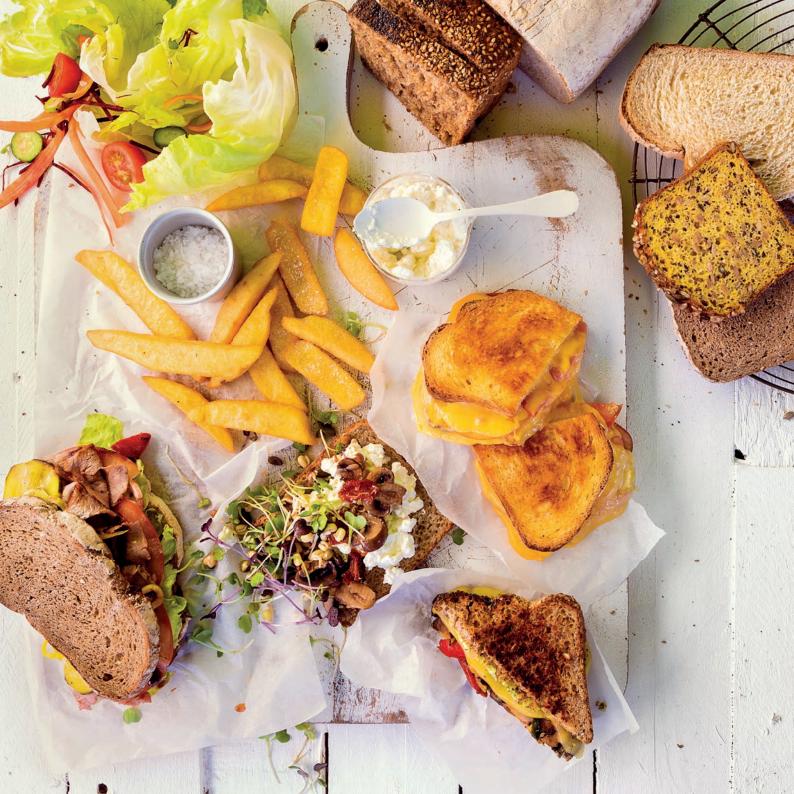

#### **SCRUMPTIOUS SANDWICHES**

Served until 4:00 pm

Toasted or plain on our special home-made breads:

• Italian white • whole-wheat seed • rye

Gluten-free add R12 per slice

With a side salad and /or chips or smileys

| BACON OR HAM                                                                                                                                                       | R90  |
|--------------------------------------------------------------------------------------------------------------------------------------------------------------------|------|
| CHEDDAR WITH TOMATO                                                                                                                                                | R90  |
| CUCUMBER AND CREAM CHEESE                                                                                                                                          | R90  |
| EGG AND HORSERADISH MAYO WITH DILL                                                                                                                                 | R90  |
| BACON OR HAM AND CHEESE                                                                                                                                            | R118 |
| GRILLED VEGETABLES, BASIL FETA PESTO AND MOZZARELLA                                                                                                                | R122 |
| SPICY CHICKEN MAYO                                                                                                                                                 | R130 |
| OPEN – FACED BLT   grilled bacon OR ham                                                                                                                            | R118 |
| OPEN HEALTH SANDWICH  1 slice of bread piled with chunky cottage cheese, grilled mushrooms, sun-dried rosa tomatoes, sprouts and toasted seeds                     | R118 |
| ROAST BEEF Slices of roast sirloin in our barbecue sauce, with mayo and mustard on a bed of lettuce and tomato, topped with our home-made bread and butter pickles | R130 |
| SMOKED FRANSCHOEK TROUT  On cream cheese and lettuce with capers and sliced red onion                                                                              | R130 |
| SOUPS A meal in a bowl, served with your choice of bread Gluten-free add R12 per slice                                                                             |      |
| VEGETABLE SOUP OF THE DAY                                                                                                                                          | R105 |
| MEAT SOUP OF THE DAY   winter only                                                                                                                                 | R110 |