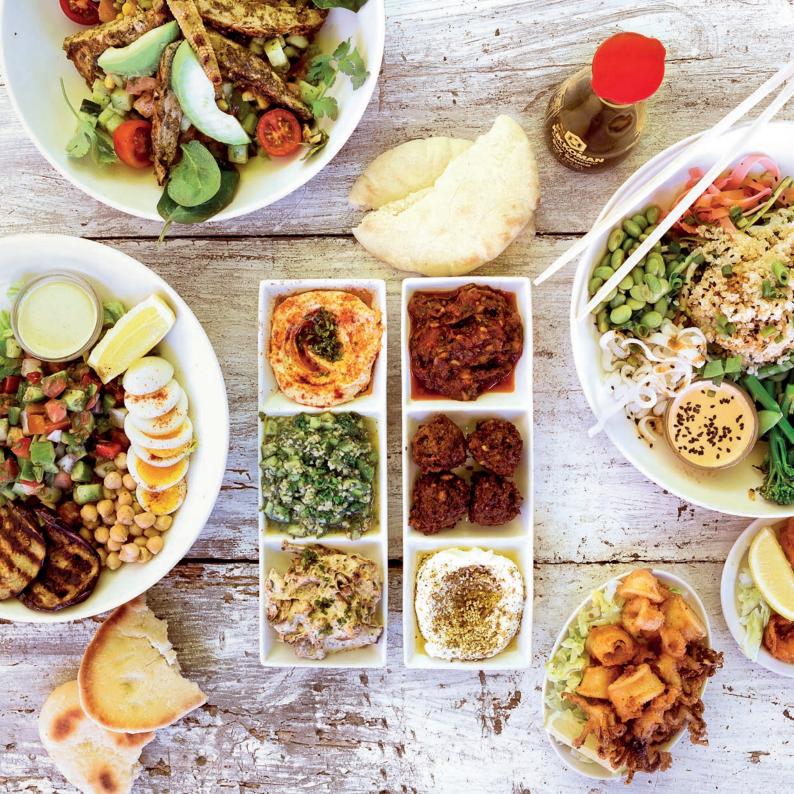

#### SALADS

Served until 4.00pm Gluten-free add R12 per slice

HOUSE MIXED SALAD R165 An assortment of greens and vegetables with sprouts and toasted seeds. Served with our famous fresh herb and honey dressing Add feta and olives extra R20 POACHED PEAR, ROAST BEETROOT, BLUE CHEESE AND WALNUT SALAD R185 With fresh cranberry dressing SABICH MIDDLE EASTERN CHICKPEA SALAD R195 Chopped vegetables, chick peas, fresh mint and parsley with lemon and olive oil dressing. Served with grilled egaplant, falafel, hardboiled egg, tehina sauce and a warm flat bread on the side MIDDLE EASTERN VEGETARIAN PLATTER R195 Falafel, humus, labaneh (yoghurt cheese), roast eggplant, tabouleh and spicy Turkish tomato salad. Served with 2 warm pita breads MEXICAN SPICY GRILLED CHICKEN AND AVOCADO SALAD R195 Corn, celery, cucumber and tomatoes on a bed of cos lettuce and baby spinach. Served with our lemon and coriander dressing topped with croutons Add bacon extra R35 SMOKED TROUT PLATTER R210 The finest Franschoek cold-smoked trout (80g) served with dill crème fraîche, capers, side salad and bread of your choice JAPANESE-INSPIRED VEGETABLE AND QUINOA SALAD R185 Quinoa with Julienne vegetables, bean sprouts, avocado, edamame beans, pickled ginger, wakame seaweed with a rice vinegar, soya and sesame oil dressing and a wasabi and mayo dip Add smoked trout OR crispy fried prawns OR fish OR calamari extra R60