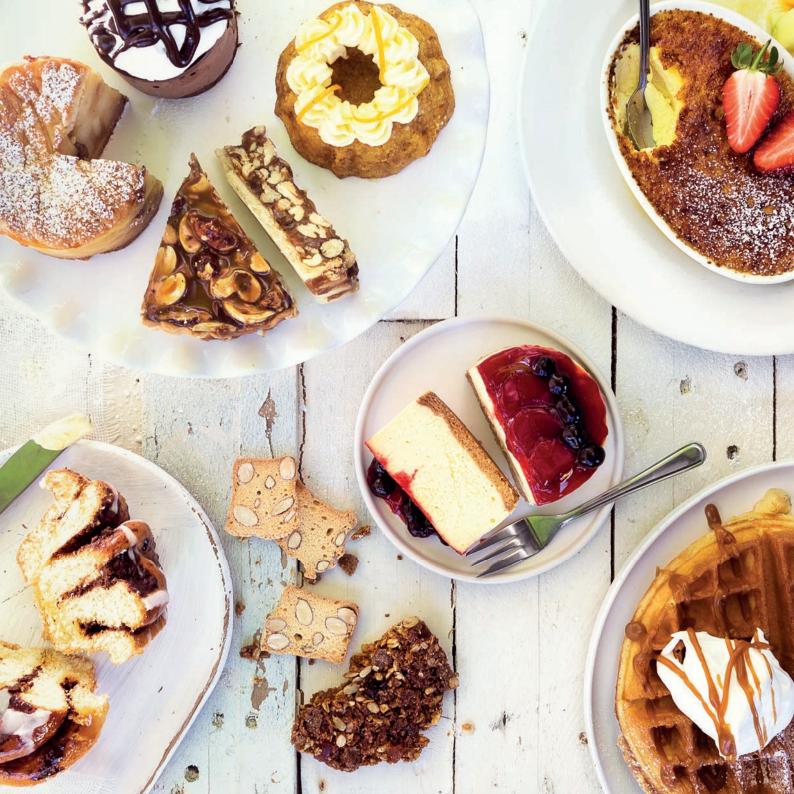

# PAMELA'S BAKES AND DESSERTS

|          | ENGLISH TEA FOR 2   Served until 3:30pm  Tea or coffee of your choice  Cucumber and cream cheese OR egg and horseradish on your choice of bread  2 mini spinach and feta quiches  Home-made scones with strawberry jam and clotted cream  1 cake (cut into 2) or 2 cupcakes | R350 |
|----------|-----------------------------------------------------------------------------------------------------------------------------------------------------------------------------------------------------------------------------------------------------------------------------|------|
|          | ASSORTED HOME-MADE CAKES OF THE DAY                                                                                                                                                                                                                                         | R70  |
|          | FROSTED CUP CAKE                                                                                                                                                                                                                                                            | R28  |
|          | TWO OF OUR FAMOUS TEA SCONES Served warm with butter, home-made strawberry jam and clotted cream                                                                                                                                                                            | R70  |
|          | TWO HOME-MADE RAISIN AND BRAN MUFFINS Served with butter, grated cheese and home-made strawberry jam OR marmalade                                                                                                                                                           | R70  |
| <b>©</b> | TWO GLUTEN-FREE CRANBERRY AND CINNAMON MUFFINS  Served with butter, grated cheese and home-made strawberry jam OR marmalade                                                                                                                                                 | R70  |
| V        | TWO CHOC-CHUNK BANANA MUFFINS                                                                                                                                                                                                                                               | R70  |
| S        | TWO BRAN-RICH SUCROSE-FREE MUFFINS  Sweetened with dates and grated apples, served with sucrose-free jam and grated cheese                                                                                                                                                  | R70  |
|          | EXTRAS: Cream, clotted cream, ice-cream OR grated cheese                                                                                                                                                                                                                    | R15  |
| <b>©</b> | TWO FLORENTINES                                                                                                                                                                                                                                                             | R48  |
|          | CHOCOLATE BROWNIE  Made with Callebaut Belgian chocolate – rich and moist with cream or ice-cream                                                                                                                                                                           | R48  |
|          | MEGA BISCUIT  Ask your waiter                                                                                                                                                                                                                                               | R38  |

|          | CINNAMON BUTTER BUN   plain or toasted  Made with pure organic cinnamon butter                                                                                                                    | R53 |
|----------|---------------------------------------------------------------------------------------------------------------------------------------------------------------------------------------------------|-----|
|          | SAVOURY MUFFINS  2 savoury muffins of the day   Ask your waiter                                                                                                                                   | R70 |
|          | BELGIAN WAFFLE   thick, light & crispy  Served with gelato OR whipped cream PLUS your choice of one of the following:  Chocolate sauce, fudge sauce, fresh berry sauce OR syrup/honey on the side | R75 |
|          | HOT APPLE PIE   with cream or gelato  Fresh apples with raisins baked in orange juice and a hint of spice                                                                                         | R75 |
|          | MALVA PUDDING  Traditional baked pudding steeped in a cream syrup served with custard                                                                                                             | R75 |
| <b>©</b> | CHOCOLATE MOUSSE CAKE  A rich butter and Belgian chocolate mousse on a layer of gluten-free chocolate sponge cake, topped with chocolate and whipped cream                                        | R70 |
|          | FRESH FRUIT SALAD BOWL   with cream OR gelato OR yoghurt                                                                                                                                          | R70 |
|          | GELATO BOWL  3 scoops of gelato of your choice  Choose a sauce:  Hot chocolate sauce  Caramel sauce  Berry sauce                                                                                  | R80 |
|          | GELATO CONE                                                                                                                                                                                       | R40 |
|          | 2 scoops of gelato of your choice                                                                                                                                                                 | R65 |