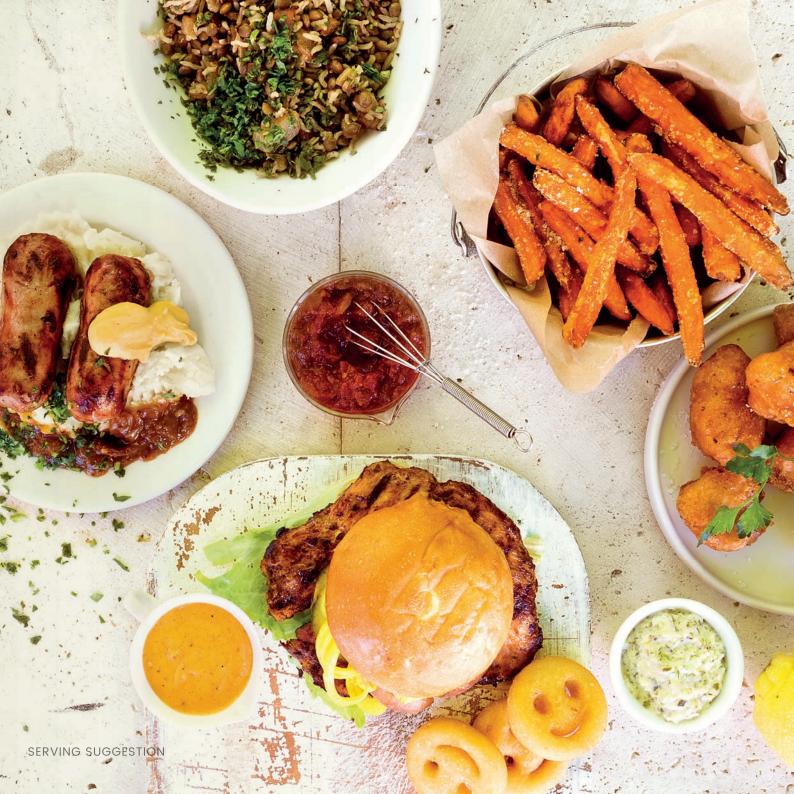

## **HEARTY MEALS - A bit of nostalgia**

Served from 11:45am until 4:00pm Gluten-free add R12 per slice

| FRESH HAKE  Choose either of the following options:  Grilled, lightly dusted in seasoned coconut flour, served with lemon garlic hollandaise sauce  Fried in a crispy alcohol-free beer batter served with sauce tartar | R210 |
|-------------------------------------------------------------------------------------------------------------------------------------------------------------------------------------------------------------------------|------|
| SIRLOIN STEAK   plain or BBQ basted Charcoal grilled to perfection                                                                                                                                                      | R210 |
| STICKY BBQ PORK SPARE RIBS   with chips and alcohol-free beer battered onion rings                                                                                                                                      | R220 |
| BRAAIED GREEK LAMB RIBS   with salad and chips In a yoghurt, lemon, garlic and oregano sauce                                                                                                                            | R220 |
| BANGERS   3 Beef or pork bangers with a brown onion OR spicy tomato sauce                                                                                                                                               | R185 |
| CRUMBED CHICKEN SCHNITZEL   with sauce of your choice                                                                                                                                                                   | R190 |
| All of the above are served with seasonal vegetables of the day, plus your choice of one of the following: • potato chips • sweet potato chips • baby potatoes • creamy mash • brown rice with lentils                  |      |
| BEEF BOBOTIE Served with yellow Basmati rice and lentils with sambals (tomato and onion, banana yoghurt, chutney and papadum)                                                                                           | R185 |
| CAPE CURRIED PICKLED FISH   with bread of your choice and a side salad                                                                                                                                                  | R210 |
| SPINACH AND FETA DEEP-PAN QUICHE   with salad and/or chips Made with low-fat cottage cheese, fresh dill and nutmeg                                                                                                      | R185 |
| MIDDLE EASTERN LAMB KOFTA KEBAB   on flat bread with Harissa<br>Served with tehina or tzatziki. With salad and your choice of starch                                                                                    | R210 |
| MIDDLE EASTERN CHICKEN SCHWARMA   on flat bread with Harissa<br>Served with tehina or tzatziki. With salad and your choice of starch                                                                                    | R175 |
| BBQ CHICKEN BREAST BURGER AND CHIPS   with alcohol-free beer battered onion rings                                                                                                                                       | R175 |
| HOME-MADE BEEF BURGER AND CHIPS   plain or BBQ basted With alcohol-free beer battered onion rings Add bacon OR cheese extra R20                                                                                         | R175 |
| BEAN BURGER AND CHIPS Chickpeas and black beans, with grilled vegetables, tomato, spinach and butternut                                                                                                                 | R175 |