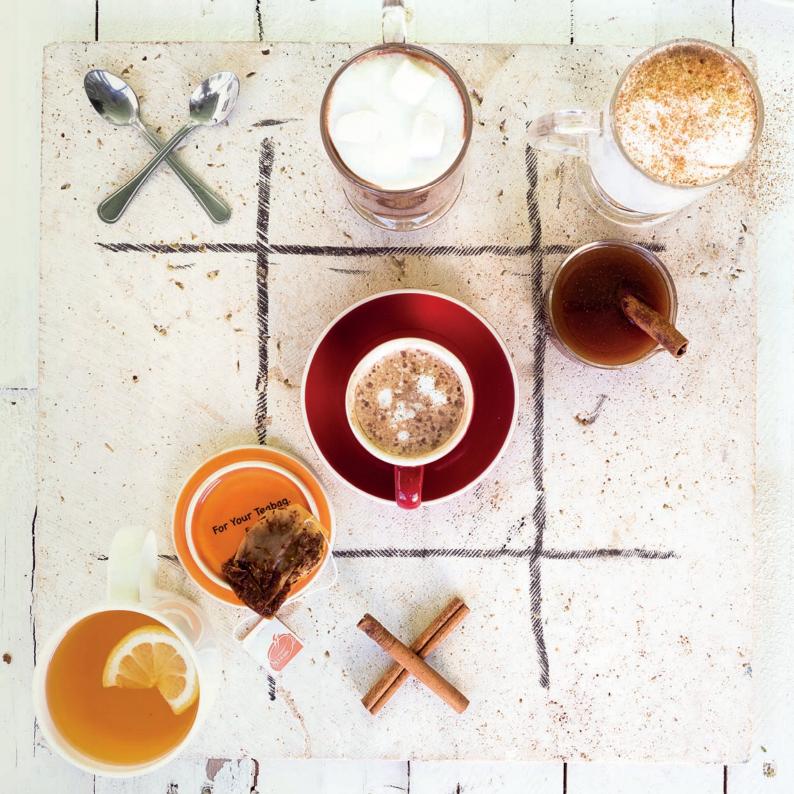

## **HOT DRINKS**

| TEA                                                                                                                                   | R30        |
|---------------------------------------------------------------------------------------------------------------------------------------|------------|
| <ul> <li>Five Roses</li> <li>Earl Grey</li> <li>100% pure Rooibos</li> </ul>                                                          |            |
| <ul> <li>Ronnefeldt LeafCup Speciality Herbal Tea</li> <li>Infused hot water   mint, honey, ginger or lemon</li> </ul>                | R35<br>R15 |
| FILTER COFFEE   regular or decaf                                                                                                      | R30        |
| ESPRESSO                                                                                                                              | R28        |
| AMERICANO                                                                                                                             | R30        |
| CAPPUCCINO   regular, decaf or red                                                                                                    | R38        |
| LATTE   regular, decaf, red or chai                                                                                                   | R38        |
| CHOCOCCINO Layers of milk, espresso, French hot chocolate, topped with fluffy chino foam                                              | R52        |
| FAMOUS HOT CHOCOLATE  Made with Callebaut Belgian milk and dark chocolate – extra thick and very rich, topped with milk foam          | R65        |
| <ul> <li>Espresso size – the perfect end to a meal</li> <li>Regular hot chocolate – the same hot chocolate with extra milk</li> </ul> | R32<br>R52 |
| KID'S HOT CHOCOLATE  A little more milk and not so HOT                                                                                | R32        |
| MILO   hot or cold                                                                                                                    | R45        |
| IRISH COFFEE OR DOM PEDRO   with a home-made mini chocolate brownie                                                                   | R65        |