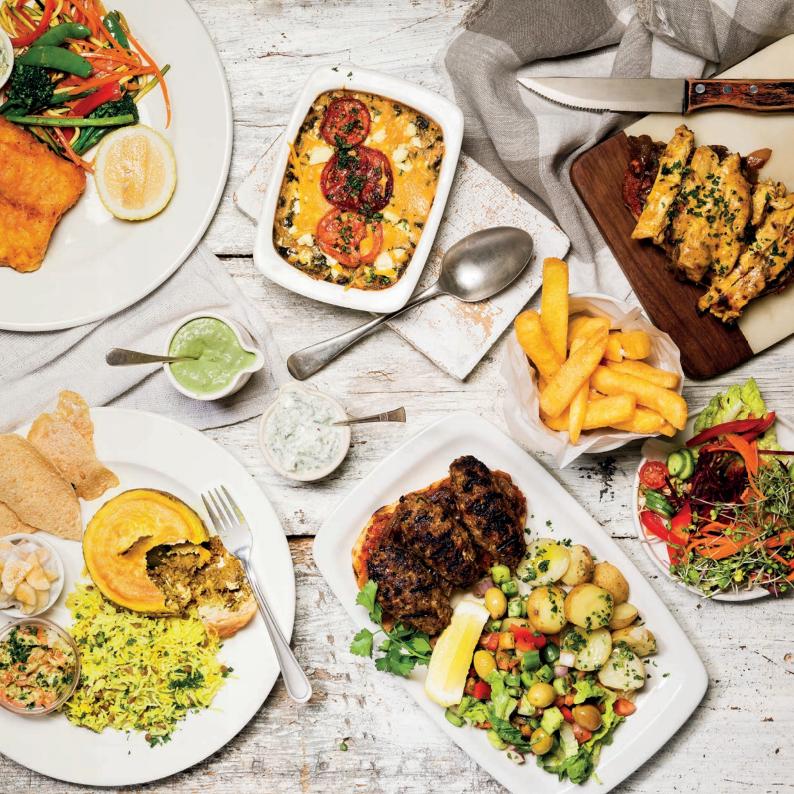

## **HEARTY MEALS - A bit of nostalgia**

Served from 11:45am until 4:00pm Gluten-free add R12 per slice

| FRESH HAKE  Choose either of the following options:  Grilled, lightly dusted in seasoned coconut flour, served with lemon garlic hollandaise sauce  Fried in a crispy alcohol-free beer batter served with sauce tartar | R210 |
|-------------------------------------------------------------------------------------------------------------------------------------------------------------------------------------------------------------------------|------|
| SIRLOIN STEAK   plain or BBQ basted Charcoal grilled to perfection                                                                                                                                                      | R210 |
| STICKY BBQ PORK SPARE RIBS   with chips and alcohol-free beer battered onion rings                                                                                                                                      | R220 |
| BRAAIED GREEK LAMB RIBS   with salad and chips In a yoghurt, lemon, garlic and oregano sauce                                                                                                                            | R220 |
| BANGERS   3 Beef or pork bangers with a brown onion OR spicy tomato sauce                                                                                                                                               | R185 |
| CRUMBED CHICKEN SCHNITZEL   with sauce of your choice                                                                                                                                                                   | R190 |
| All of the above are served with seasonal vegetables of the day, plus your choice of one of the following: • potato chips • sweet potato chips • baby potatoes • creamy mash • brown rice with lentils                  |      |
| BEEF BOBOTIE Served with yellow Basmati rice and lentils with sambals (tomato and onion, banana yoghurt, chutney and papadum)                                                                                           | R185 |
| CAPE CURRIED PICKLED FISH   with bread of your choice and a side salad                                                                                                                                                  | R210 |
| SPINACH AND FETA DEEP-PAN QUICHE   with salad and/or chips Made with low-fat cottage cheese, fresh dill and nutmeg                                                                                                      | R185 |
| MIDDLE EASTERN LAMB KOFTA KEBAB   on flat bread with Harissa<br>Served with tehina or tzatziki. With salad and your choice of starch                                                                                    | R210 |
| MIDDLE EASTERN CHICKEN SCHWARMA   on flat bread with Harissa<br>Served with tehina or tzatziki. With salad and your choice of starch                                                                                    | R175 |
| BBQ CHICKEN BREAST BURGER AND CHIPS   with alcohol-free beer battered onion rings                                                                                                                                       | R175 |
| HOME-MADE BEEF BURGER AND CHIPS   plain or BBQ basted With alcohol-free beer battered onion rings Add bacon OR cheese extra R20                                                                                         | R175 |
| BEAN BURGER AND CHIPS Chickpeas and black beans, with grilled vegetables, tomato, spinach and butternut                                                                                                                 | R175 |