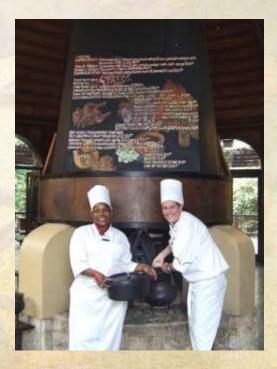

# SONDELA RESTAURANT

Sondela restaurant has been launched and styled after the South African township Shabeen.

A selection of dishes and South Africa cuisine are on offer and made to order.

Join us for dinner before or after going to the Izulu theatre. While you are waiting for your meal you can order from a range of good value wines or soft drinks or a cold beer.

The wooden tables and benches are set around a centre fire place where the Chef's cook Shisa Nyama to order. You could find yourself out on the deck sitting overlooking the koi Ponds and sipping on an iced cold beverage, so come join the 'lekka' vibes and come dine with us!