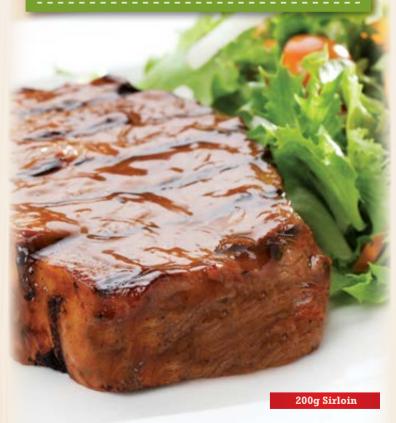

#### **ALL OUR STEAKS ARE CAREFULLY** AGED AND CHARGRILLED WITH OUR UNIQUE SPUR BASTING.

Served with Spur-style crispy onion rings and chips OR a baked potato OR Spur-style rice.

| SPUR'S CHOICE STEAKS                                                                | 200g              | 300g   |
|-------------------------------------------------------------------------------------|-------------------|--------|
| SPUR FILLET (when available) Still the most tender cut of all!                      | 129.90            | 149.90 |
| SPUR'S STEAKHOUSE CLAS                                                              | SIC               | 400g   |
| SIRLOIN ON THE BONE<br>Deliciously tender.                                          |                   | 124.90 |
| SPUR'S CLASSIC STEAKS                                                               | 200g              | 300g   |
| CHARGRILLED RUMP Juicy and perfectly prepared.                                      | 99.90             | 114.90 |
| <b>NEW YORK SIRLOIN</b> Prime cut sirloin prepared in true Spur st                  | <b>99.90</b> yle. | 114.90 |
| SPUR'S FAVOURITES                                                                   | 200g              | 300g   |
| CHEDDAMELT STEAK Topped with a slice of melted cheese and mushroom or pepper sauce. | 109.90            | 129.90 |