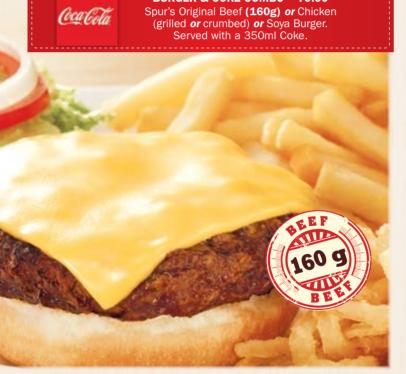

#### **SPUR'S FAVOURITES**

Spur's classic favourites grilled to perfection

|                                                                                                               | SINGLE | DOUBLE |
|---------------------------------------------------------------------------------------------------------------|--------|--------|
| ORIGINAL SPUR BURGER Our finest ground beef patty (160g), grilled to perfection.                              | 65.90  | 85.90  |
| CHICKEN BURGER Grilled or crumbed chicken breast.                                                             | 65.90  | 85.90  |
| <b>GOODIE BURGER</b> Topped with cheese, a pineapple ring and creamy mushroom sauce.                          | 79.90  | 95.90  |
| CHEDDAMELT BURGER Tangy melted cheese and creamy mushroom or pepper sauce.                                    | 79.90  | 95.90  |
| RIB BURGER Tender basted pork Rib Burger patties (2 x 100g).                                                  | 74.90  | 89.90  |
| SOYA BURGER Great as a meat alternative! Soya Burger patty, grilled and basted.                               | 65.90  | 85.90  |
| <b>TEXAN-FRIED CHICKEN BURGER</b> A chicken breast coated in Texan-Chilli batter and deep-fried until golden. | 65.90  | 85.90  |
| BACON AND BANANA BURGER<br>Topped with grilled bacon and banana.                                              | 79.90  | 99.90  |

**BURGER & COKE COMBO ~ 79.90** 

|                                         | SINGLE | STACKED |
|-----------------------------------------|--------|---------|
| CHEESE BURGER                           | 74.90  | 94.90   |
| CHEESE & BACON BURGER                   | 79.90  | 99.90   |
| CHEESE, BACON & GUACAMOLE BURGER        | 79.90  | 99.90   |
| Melted cheese topped with grilled bacon |        |         |

Tuck into our single or stacked "cheesy" Burger -Beef, chicken or soya patties served with tomato, onions, gherkins and lettuce.