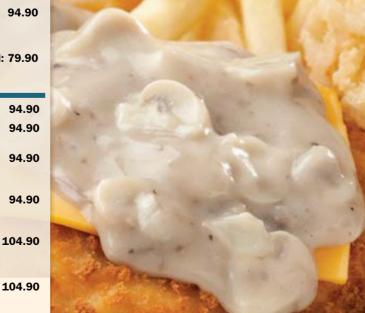

**GRILLED BBQ CHICKEN BREASTS** 

**GRILLED HALF CHICKEN** Served best in our Spur Basting.

Crumbed beef **or** chicken breast, topped with cheese **or** creamy mushroom sauce.

SPUR SCHNITZEL COMBO

Crumbed beef and chicken breast, topped with cheese or creamy mushroom sauce.

CHEDDAMELT SCHNITZEL

Crumbed beef or chicken breast, topped with melted cheese and creamy mushroom sauce.

SPUR SCHNITZEL STACKER

Ham and cheese sandwiched between 2 tender crumbed chicken breast fillets, topped with creamy mushroom sauce.