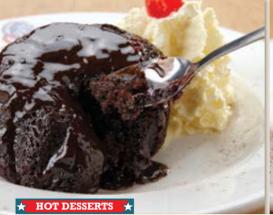

# elicious Desserts Served with cream or soft s

Delight in one of our delectable creations!

**CHOC MUD SLIDE** 

Soft, gooey and dreamy chocolate dessert, smothered in a decadent chocolate sauce. Served warm.