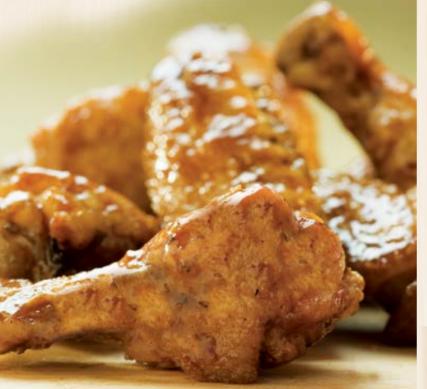

## **GREAT FOR (a)** SHARING

99.90

BUFFALO WINGS ★ A SPUR CLASSIC ★
A full portion of chicken wings basted in Spur's famous Durky Sauce.

**O NACHOS MEXICANA** HOT or NOT - The choice is yours! 79.90

A full portion of nachos, smothered in zippy salsa, sticky cheese, chunky cottage cheese and guacamole.

**O CRUMBED MUSHROOMS** 56.90 Served with tartare sauce.

**CHEESY GARLIC SNAILS** 

56.90 Smothered in garlic butter. Served with brown bread.

**O NACHOS MEXICANA** ~ HOT or NOT - The choice is yours!

Smothered in zippy salsa, sticky cheese, chunky cottage cheese and guacamole.