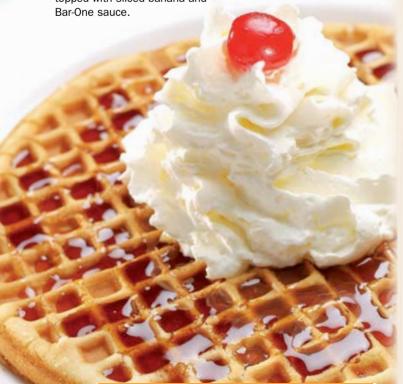

#### Home-made Waffles 🗳

**FULL** 24.90 34.90

**CLASSIC WAFFLE** Our traditional home-baked Spur Waffle, topped with soft serve and caramel syrup.

**BAR-ONE AND BANANA** Our traditional home-baked Spur Waffle, topped with sliced banana and