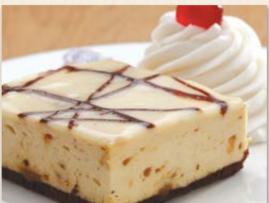

**FUDGE PICASSO** 

A white chocolate mousse, loaded with chunks of home-made fudge coated with a white chocolate ganache and painted with strokes of dark chocolate.

BERRY CHEESECAKE

seasonal berries to garnish.

Cream cheesecake filled with exotic seasonal berries on a crumbed biscuit base, glazed with a berry coulis and whole fresh