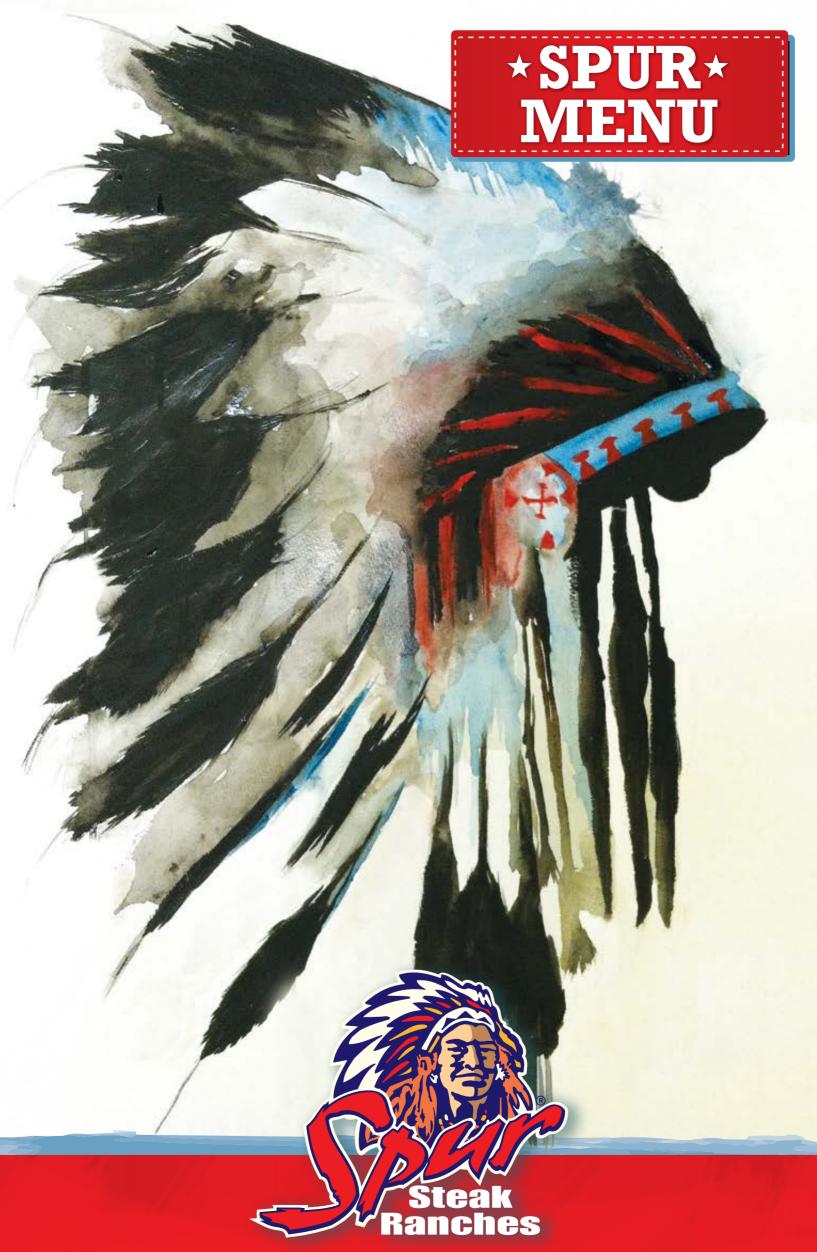

# \* SIZZLING STARTERS

52.90

**52.90** 

**Buffalo Wings** 

## **GREAT FOR (a)** SHARING

99.90

BUFFALO WINGS ★ A SPUR CLASSIC ★
A full portion of chicken wings basted in Spur's famous Durky Sauce.

**O NACHOS MEXICANA** HOT or NOT - The choice is yours! 79.90

A full portion of nachos, smothered in zippy salsa, sticky cheese, chunky cottage cheese and guacamole.

LARGE CHEESY CHICKEN QUESADILLAS

Large tortillas filled with grilled chicken breast and melted cheese. Served with salsa and guacamole.

79.90

**BUFFALO WINGS** 59.90 Chicken wings tossed in Spur's famous Durky Sauce.