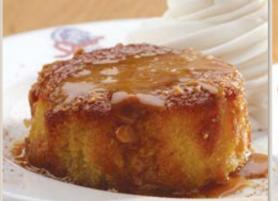

**CARAMEL PUDDING** 

42.90

A rich, gooey caramel pudding filled with tropical fruits, topped with a rich toffee sauce and an extra dollop of caramel. Served warm.

42.90

42.90

19.90

**MALVA PUDDING** 

42.90

Traditional Cape Malay pudding loaded with butter, fresh cream, apricot jam and delectably finished with a rich toffee sauce. Served warm.

MILLIONAIRE'S DESSERT

A buttery shortbread biscuit crumble, topped with a layer of caramel, white chocolate and choc chip mousse, drizzled with speckles of dark chocolate and ganache.