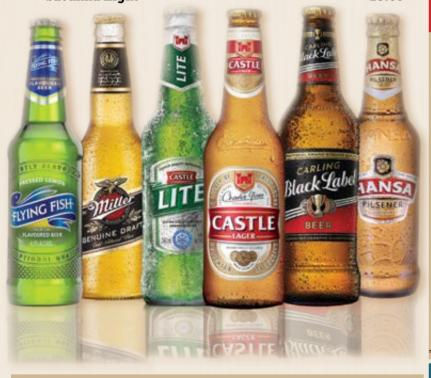

# Beers, Ciders, Coolers & Flavoured Beers

Ice-cold and refreshing.

#### **Local Beers**

| Castle Lager        | 17.40 |
|---------------------|-------|
| Castle Lite         | 19.90 |
| Carling Black Label | 18.50 |
| Hansa Pilsener      | 17.40 |

#### **International Beers**

| Amstel                   | 20.00 |
|--------------------------|-------|
| Heineken                 | 21.00 |
| Miller Genuine Draft     | 21.00 |
| Windhoek Draught (440ml) | 22 00 |

#### Coolers, Ciders & Flavoured Beer

| Flying Fish Lemon | 22.00 |
|-------------------|-------|
| Smirnoff Spin     | 21.00 |
| Hunter's Gold     | 21.00 |
| Hunter's Dry      | 21.00 |
| Savanna Dry       | 23.00 |
| Savanna Light     | 23.00 |