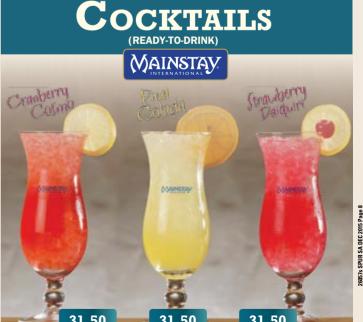

#### Spirits & Mixers

**SMIRNOFF** 

17.00

| ,              |       | DIVILITION   | 11.00        |
|----------------|-------|--------------|--------------|
| BELL'S         | 17.00 | GIN          |              |
| JAMESON        | 24.00 | GORDON'S GIN | 17.00        |
| JACK DANIEL'S  | 24.00 |              | 11.00        |
| JOHNNIE WALKER | 28.00 | CANE         |              |
| BLACK LABEL    |       | MAINSTAY     | 17.00        |
| BRANDY         |       | Mixers       | 4            |
| KLIPDRIFT      | 18.00 | (200ML)      | Organ Coreta |
| RICHELIEU      | 18.00 | соке,        | 12.90        |
|                |       | COKE LIGHT,  |              |
| Rum            |       | LEMONADE,    |              |
| CAPTAIN MORGAN | 18.00 | TONIC,       |              |
| SPICED GOLD    |       | DRY LEMON OR |              |
| CAPTAIN MORGAN | 18.00 | GINGER ALE.  |              |
| BLACK LABEL    |       | RED BULL     | 29.00        |
|                |       |              |              |