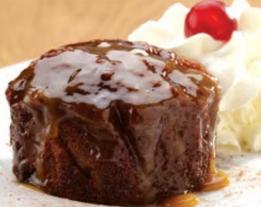

Traditional Cape Malay pudding loaded with butter, fresh cream, apricot jam and delectably finished with a rich toffee sauce. Served warm.

MILLIONAIRE'S DESSERT

A buttery shortbread biscuit crumble, topped with a layer of caramel, white chocolate and choc chip mousse, drizzled with speckles of dark chocolate and ganache.