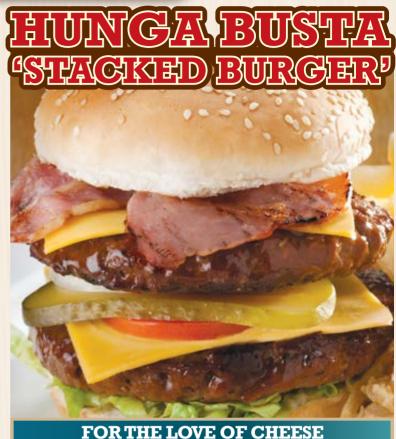

**BURGER & COKE COMBO ~ 79.90** 

|                                         | SINGLE | STACKED |
|-----------------------------------------|--------|---------|
| CHEESE BURGER                           | 74.90  | 94.90   |
| CHEESE & BACON BURGER                   | 79.90  | 99.90   |
| CHEESE, BACON & GUACAMOLE BURGER        | 79.90  | 99.90   |
| Melted cheese topped with grilled bacon |        |         |

Tuck into our single or stacked "cheesy" Burger -Beef, chicken or soya patties served with tomato, onions, gherkins and lettuce.