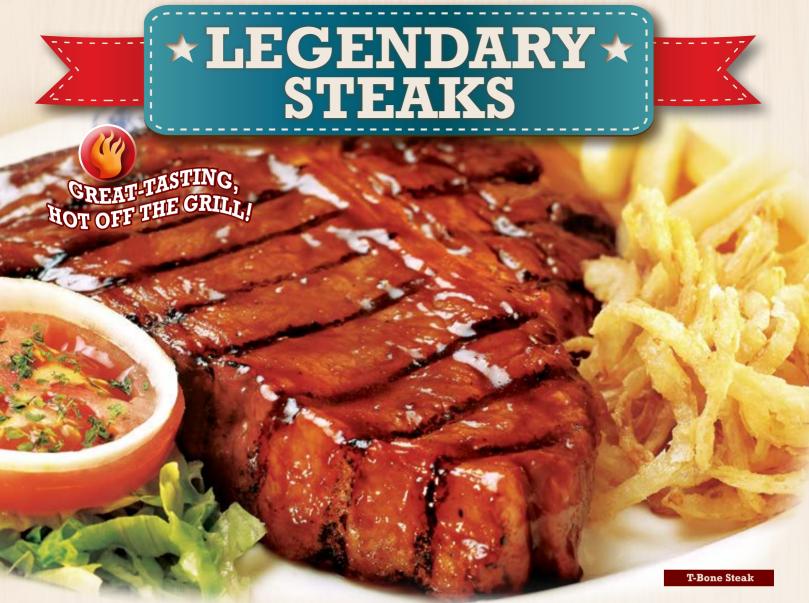

#### **ALL OUR STEAKS ARE CAREFULLY** AGED AND CHARGRILLED WITH OUR UNIQUE SPUR BASTING.

Served with Spur-style crispy onion rings and chips OR a baked potato OR Spur-style rice.

| SPUR'S CHOICE STEAKS                                                                | 200g              | 300g   |
|-------------------------------------------------------------------------------------|-------------------|--------|
| SPUR FILLET (when available) Still the most tender cut of all!                      | 129.90            | 149.90 |
| SPUR'S STEAKHOUSE CLAS                                                              | SIC               | 400g   |
| SIRLOIN ON THE BONE<br>Deliciously tender.                                          |                   | 124.90 |
| SPUR'S CLASSIC STEAKS                                                               | 200g              | 300g   |
| CHARGRILLED RUMP Juicy and perfectly prepared.                                      | 99.90             | 114.90 |
| <b>NEW YORK SIRLOIN</b> Prime cut sirloin prepared in true Spur st                  | <b>99.90</b> yle. | 114.90 |
| SPUR'S FAVOURITES                                                                   | 200g              | 300g   |
| CHEDDAMELT STEAK Topped with a slice of melted cheese and mushroom or pepper sauce. | 109.90            | 129.90 |

**LAZY AGED STEAK** 

**SPUR T-BONE STEAK** 

Generous in size and taste.

- Durky
- Texan-Chilli
- Peri-Peri
- Pepper
- Manhattan Mushroom

350g

119.90

500g

159.90