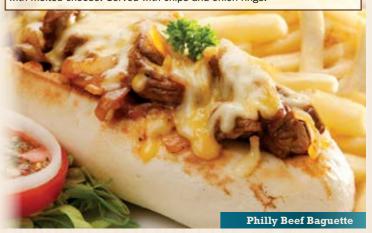

#### PHILLY BEEF OR CHICKEN BAGUETTE 79.90

A toasted baguette with tender beef **or** chicken strips **(150g)**, mixed with sautéed onions and BBQ sauce, topped with melted cheese. Served with chips and onion rings.