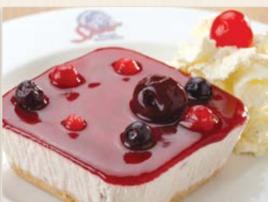

**FUDGE PICASSO** 

A white chocolate mousse, loaded with chunks of home-made fudge coated with a white chocolate ganache and painted with strokes of dark chocolate.

BERRY CHEESECAKE

seasonal berries to garnish.

Cream cheesecake filled with exotic seasonal berries on a crumbed biscuit base, glazed with a berry coulis and whole fresh