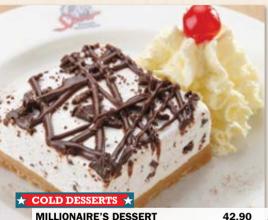

Traditional Cape Malay pudding loaded with butter, fresh cream, apricot jam and delectably finished with a rich toffee sauce. Served warm.

MILLIONAIRE'S DESSERT

A buttery shortbread biscuit crumble, topped with a layer of caramel, white chocolate and choc chip mousse, drizzled with speckles of dark chocolate and ganache.