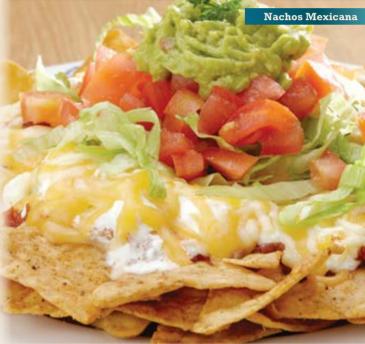

#### WRAPS, TOASTED SANDWICHES & BAGU

34.90

MOUTH-WATERING WRAPS

#### **BEEF or CHICKEN**

Your choice of grilled chicken breast or beef strips with a sweet chilli dressing, avocado, lettuce, julienne carrots and cherry tomatoes – rolled up in a lightly toasted tortilla.

#### **VEGETARIAN OPTION**

Replace the beef or chicken with sautéed mushrooms and feta.

A toasted sandwich (white or brown) with your choice of filling, served with a nibble of chips.

TOASTED SANDWICHES

Choose from: V Tangy cheese & tomato or Chicken mayo or Grilled bacon & egg.