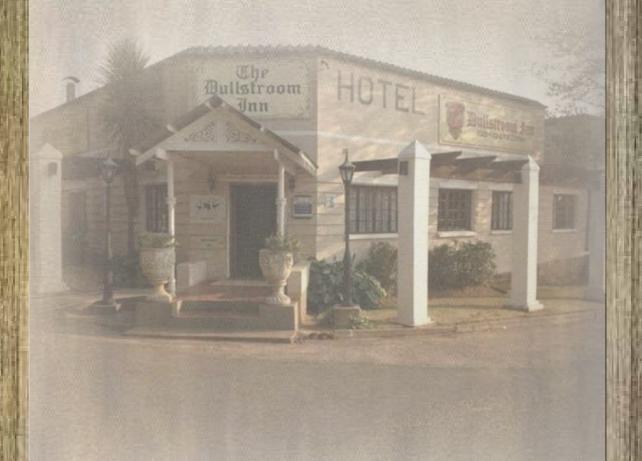

## Dear Guest

Welcome to the Dullstroom Inn Pub & Restaurant.

The Dullstroom Inn's history can be traced back to 1912 and was Mpumalanga's best kept secret for decades, until the first ever Sunday Times "Finders keepers" prize of a million rand was hidden in the well known English Pub, in 1989.

Guinness Book of Records: The Barrel that was used for the world record pole sitting, from 17th March 1997 is mounted next to the historical fire place in the pub.

Join the locals for a stroll down memory lane during Happy Hour, around our crackling log fire that has been burning for close on 38 years or just sit back and enjoy a relaxing time with family and friends.