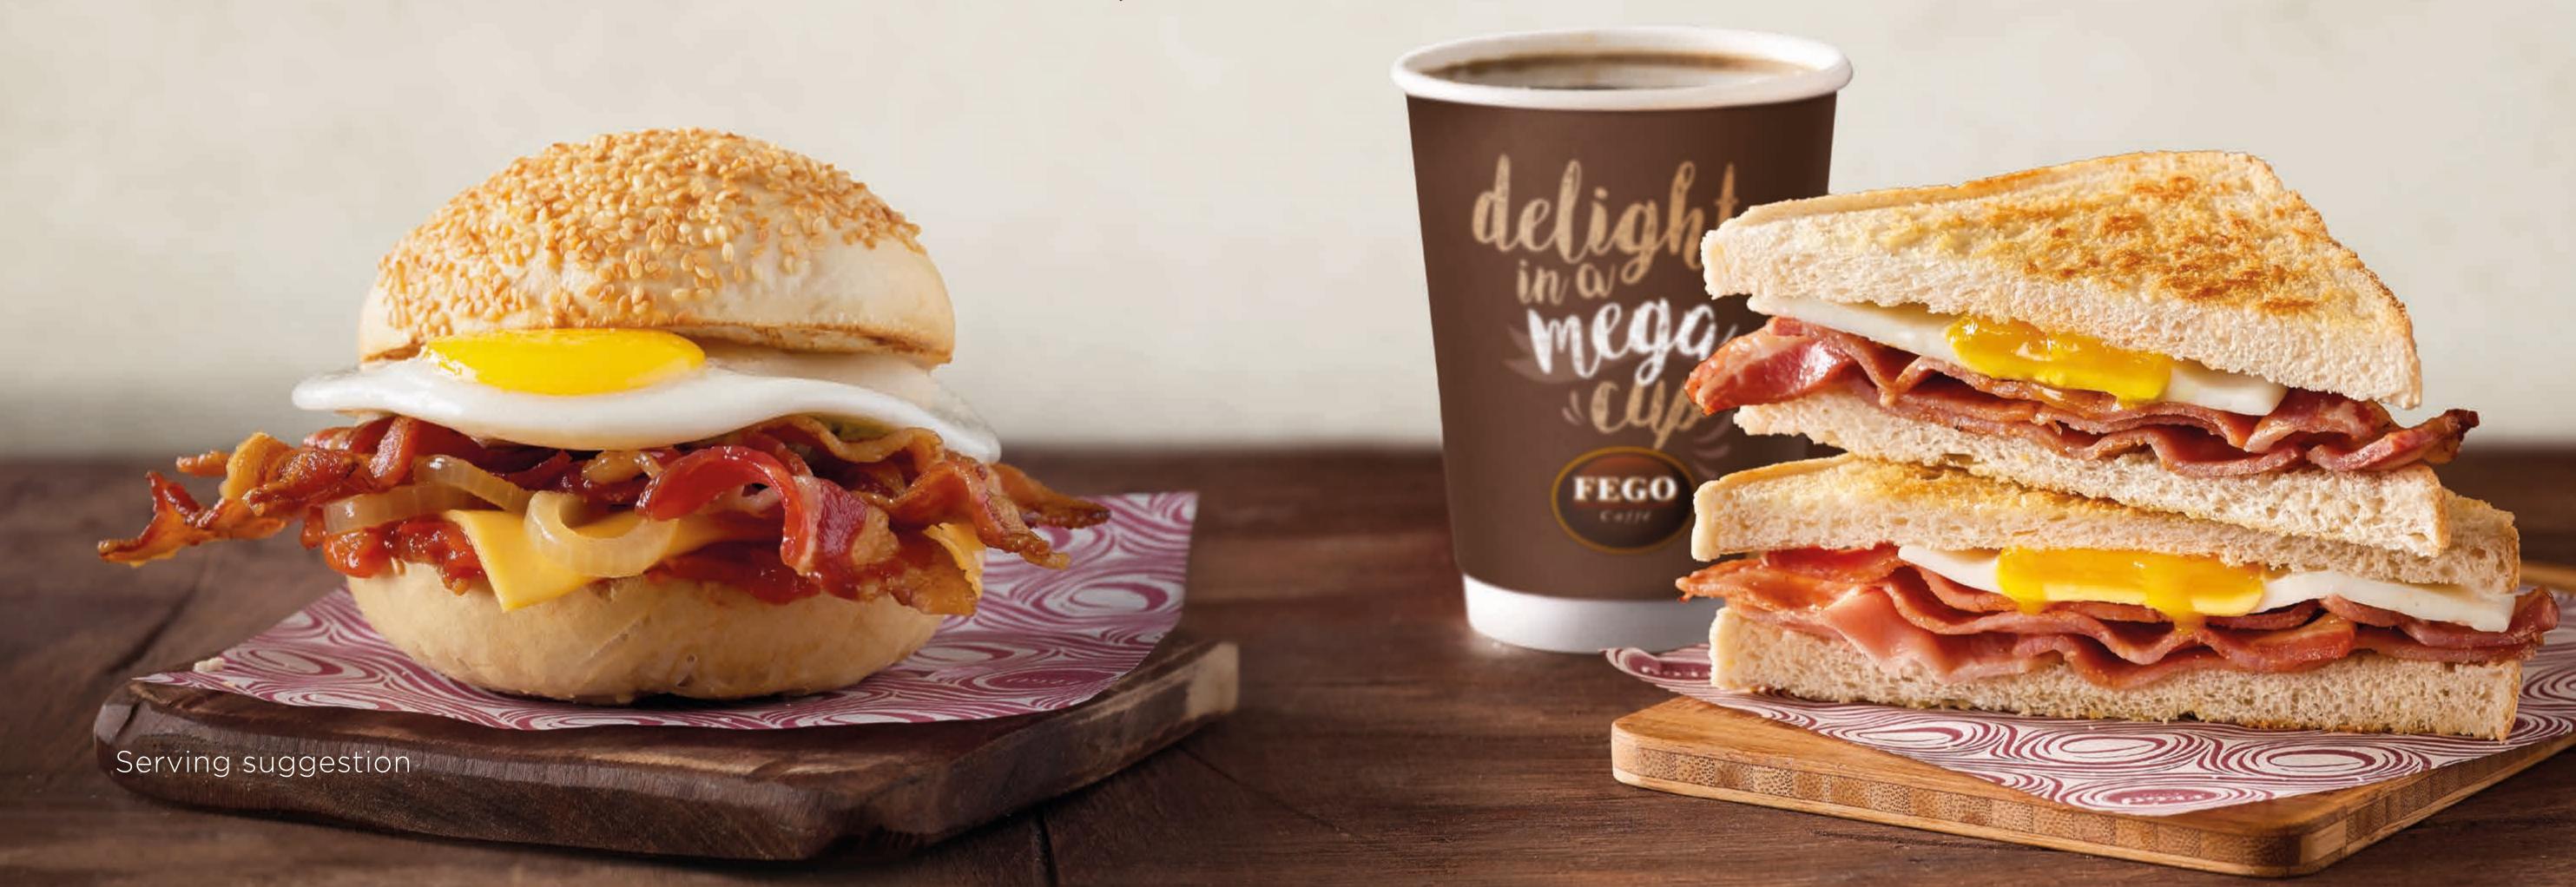

#### **BREAKFAST BUN**

BACON, EGG & CHEESE 42

39

EGG, CHEESE & CARAMELISED ONIONS

## TOASTED SANDWICHES - Add chips from R22 (Reg)

CHEESE V 33 BACON & EGG 43
CHEESE & TOMATO V 36 BACON, EGG & CHEESE 49

HAM, CHEESE & TOMATO 42 CHICKEN MAYO 44

BURGERS - Served with chips

BEEF BURGER 62

CHICKEN BURGER 56