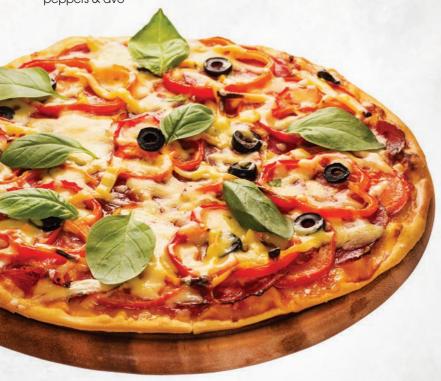

# **PIZZA MENU**

Margherita 59.90 Tomato & herbs

Regina 79.90 Ham & mushrooms

Bacon & avo 104.90 Smoked back bacon & avo

Mexicana 99.90
Bolognaise, peppers, onions & chillies

Hawaiian 79.90 Smoked back bacon & pineapple

Vegetarian 85.90
Peppers, artichokes, olives & onion

Sweet chilli chicken 89.9 Chicken, feta, roasted peppers & sweet chilli

Chiquita 109.90
Chicken, bacon, feta, red peppers & avo

Oly pop 89.90 Spinach, bacon, feta & avo

Quatro stagioni 89.90 Artichoke, olives, mushroom & chorizo

Pear & blue cheese 85.90

Mascarpone, blue cheese,
pears, mozzarella
& balsamic glaze

Chicken mayo 69.90 Chicken mayo, mozzarella & garlic

Siciliana 99.90
Anchovies, capers, onion, olives & mozzarella