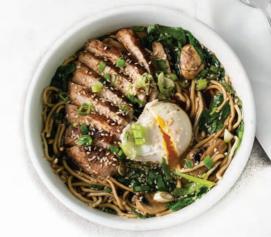

#### Ramen bowl 89.90

Soy and ginger infused consommé, filled with egg noodles, baby spinach, mushrooms topped with spring onion, sesame seeds, a medium poached egg and your choice of protein:

- Chicken
- Pork
- Broccoli