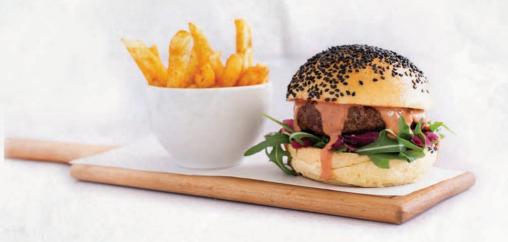

# **BURGERS**

All burgers served on a Brioche Bun, with pickled red onion, rocket and homemade sauce and served with chips

#### Beef burger 85.90

150g pure beef patty served with pickled red onion, rocket & homemade burger sauce