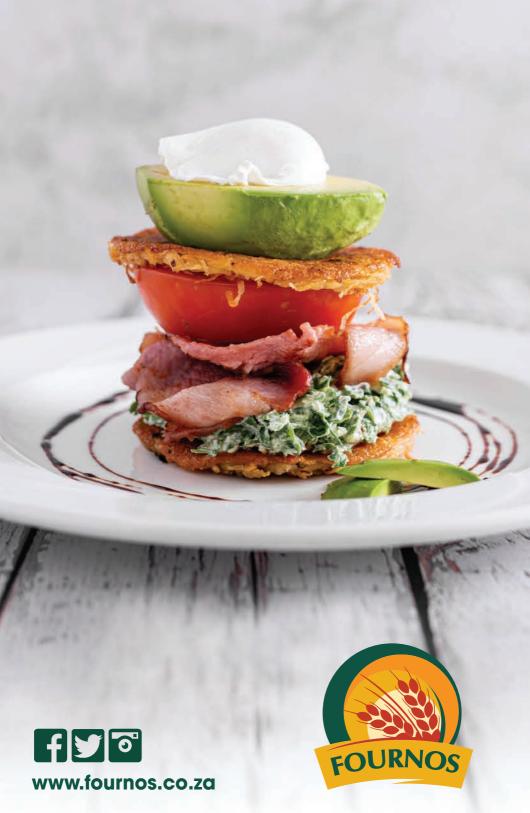

#### Rosti breakfast 89.90

Potato rosti with bacon, spinach, feta, and avo topped with a poached egg