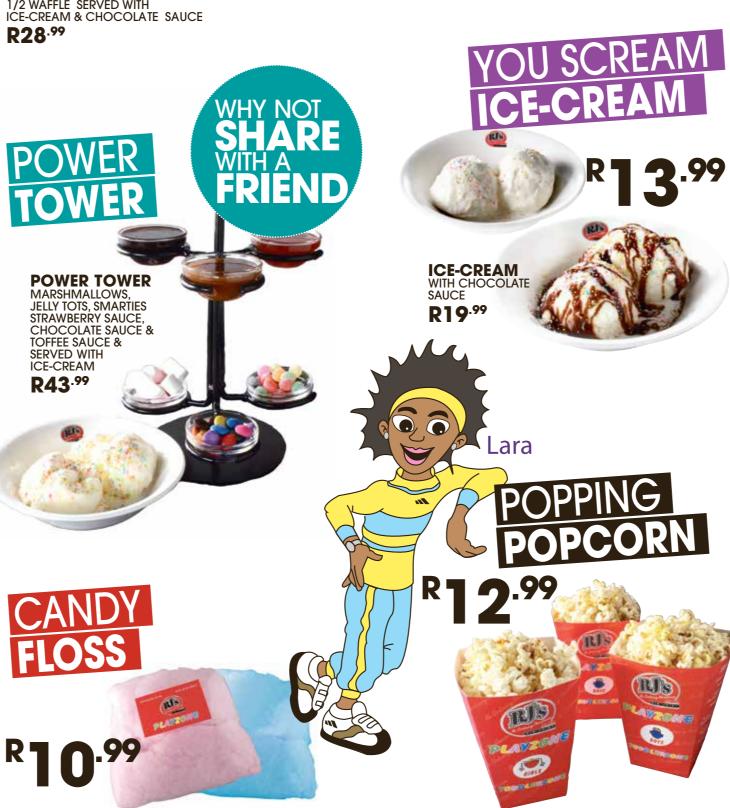

WAFFLE WITH CHOCOLATE SAUCE
1/2 WAFFLE SERVED WITH
ICE-CREAM & CHOCOLATE SAUCE

BANANA WAFFLE 1/2 WAFFLE SERVED WITH ICE-CREAM, SLICED BANANA & SYRUP R26.99