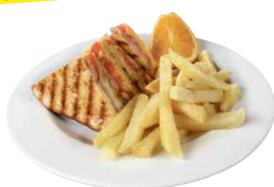

to ask for your free colouring-in page"

**TOASTED SANDWICH** with fresh potato chips R31.99

filling options:

\* cheese

\* chicken mayo

\* ham, cheese & tomato

Meals served may vary from images depicted.

**PORK RIB BURGER** 75g of tender basted rib meat stacked