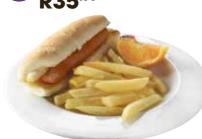

with fresh potato chips R47.99

CHICKEN BURGER 100g of pure chicken stacked with fresh potato chips

R45.99

CHEESE BURGER
100g of pure beef topped with a slice
of cheese with fresh potato chips

R47.99

RIB pork rib with fresh potato chips R65.99 100g STEAK with fresh potato chips R50.99