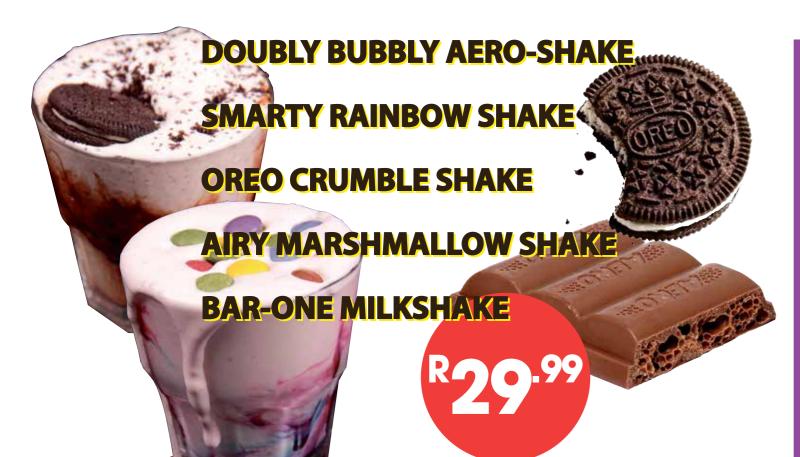

MILKSHAKES CHOCOLATE, STRAWBERRY, VANILLA, LIME, BUBBLEGUM,

R18.99 Meals served may vary from images depicted.

AND EACH KID GETS A FREE POPCORN OR CANDYFLOSS LUCKY PACKET **EVERY VISIT** 

**SOFT DRINKS**COKE, FANTA, CREME SODA,
SPRITE

R13.99

**CERES JUICE** R15.99

**SODA FLOAT** ASSORTED FLAVOURS R20.99

**OROS** R16.99

**MILO** R21.99

**HOT CHOCOLATE** R21.99

PLANSONE FAMOUS RIB STEAKHOUSE

WWW.RJSKZN.CO.ZA