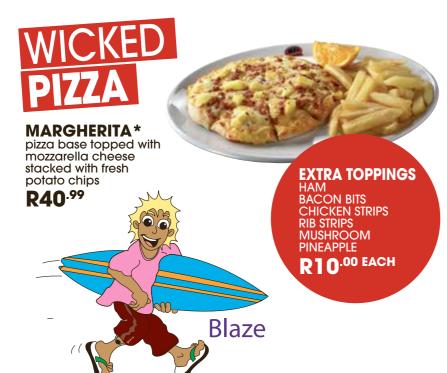

of vienna, fish fingers or rasher of bacon R18.99

Meals served may vary from images depicted. Terms & Conditions apply.



" Hey kids, don't forget

to ask for your free colouring-in page"



**TOASTED SANDWICH** with fresh potato chips R31.99

filling options:

\* cheese

\* chicken mayo

\* ham, cheese & tomato

Meals served may vary from images depicted.





**PORK RIB BURGER** 75g of tender basted rib meat stacked

with fresh potato chips R47.99



CHICKEN BURGER 100g of pure chicken stacked with fresh potato chips

R45.99







CHEESE BURGER
100g of pure beef topped with a slice
of cheese with fresh potato chips

R47.99

RIB pork rib with fresh potato chips R65.99 100g STEAK with fresh potato chips R50.99





Meals served may vary from images depicted. Terms & Conditions apply.

















Meals served may vary from images depicted. Terms & Conditions apply.



**WAFFLE DELUX** 1/2 WAFFLE SERVED WITH ICE-CREAM, SMARTIES & JELLY TOTS R28.99

WAFFLE WITH CHOCOLATE SAUCE
1/2 WAFFLE SERVED WITH
ICE-CREAM & CHOCOLATE SAUCE



BANANA WAFFLE 1/2 WAFFLE SERVED WITH ICE-CREAM, SLICED BANANA & SYRUP R26.99