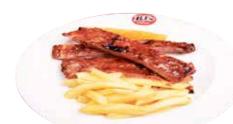

with fresh potato chips R47.99

CHICKEN BURGER 100g of pure chicken stacked with fresh potato chips

R45.99

CHEESE BURGER
100g of pure beef topped with a slice
of cheese with fresh potato chips

R47.99

RIB pork rib with fresh potato chips R65.99 100g STEAK with fresh potato chips R50.99