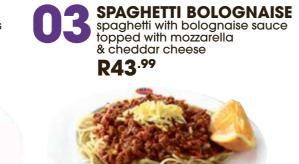

with fresh potato chips R47.99

CHICKEN BURGER 100g of pure chicken stacked with fresh potato chips

R45.99

CHEESE BURGER
100g of pure beef topped with a slice
of cheese with fresh potato chips

R47.99

RIB pork rib with fresh potato chips R65.99 100g STEAK with fresh potato chips R50.99