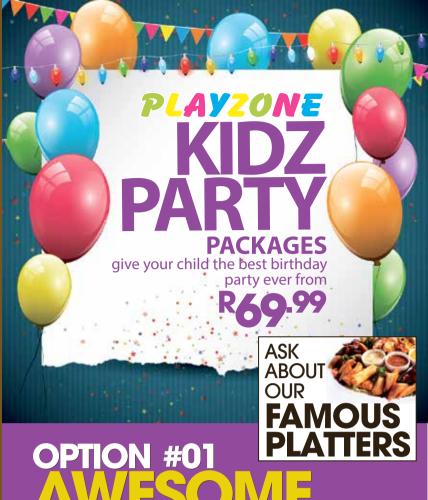

OPTION #01
AWESOME
PARTY

PARTY BUCKET, SODA, BALLOONS AND A SELECTED KIDS MEAL (CHOICE OF REGULAR BURGER - BEEF OR CHICKEN, HOT DOG, FISH FINGERS OR CHICKEN NUGGETS)

PER CHILD

OPTION #02 SUPER PARTY

PARTY BUCKET, SODA, POPCORN, CANDYFLOSS, ICE-CREAM, BALLOONS AND ANY KIDS MEAL OF YOUR CHOICE