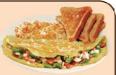

BC03

STUFFED MUSHROOM R 50.00 Large Filled Mushroom Stuffed With Sautéed Red Onion, Garlic and Mozzarella. Served on a Bed of Sautéed Baby Spinach, Topped With a Poached Egg and Feta Cheese

**BC04** 

BOTTEGA BREAKFAST R 60.00 Two Eggs, Fried, Scrambled Or Poached, Sautéed Mushroom, Grilled Chicken Breast, Beef Wors, Fresh Tomato, Wedges And Cheese Served With Toast.

**BC05** 

BREAKFAST R 43.00 Mushroom. Wors, Baked Beans, 2 Eggs, 1 Toast

**BC**06

SPICY STEAK STRIP R 53.00

Plain or Toasted Bread of Choice, Lettuce, Mozzarella, Steak Strips, Tomato, Onion, Cucumber and Butter (With or Without Chilli)