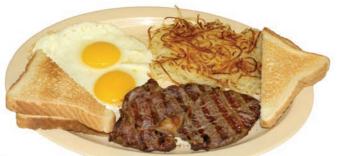

BC03

STUFFED MUSHROOM R 50.00 Large Filled Mushroom Stuffed With Sautéed Red Onion, Garlic and Mozzarella. Served on a Bed of Sautéed Baby Spinach, Topped With a Poached Egg and Feta Cheese

**BC04** 

BOTTEGA BREAKFAST R 60.00 Two Eggs, Fried, Scrambled Or Poached, Sautéed Mushroom, Grilled Chicken Breast, Beef Wors, Fresh Tomato, Wedges And Cheese Served With Toast.

**BC05** 

BREAKFAST R 43.00 Mushroom. Wors, Baked Beans, 2 Eggs, 1 Toast

**BC**06

SPICY STEAK STRIP R 53.00

Plain or Toasted Bread of Choice, Lettuce, Mozzarella, Steak Strips, Tomato, Onion, Cucumber and Butter (With or Without Chilli)