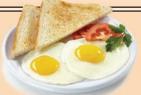

**BC**07

EGG & MINCE ON TOAST

Single R 28.00 Double R 44.00 One Slice of Toast.
Served with Savoury Mince
and topped with an Egg

STANDARD OMELETTE R 31.00

2 Eggs Standard with Cheese, Served with Toast

**BC08** 