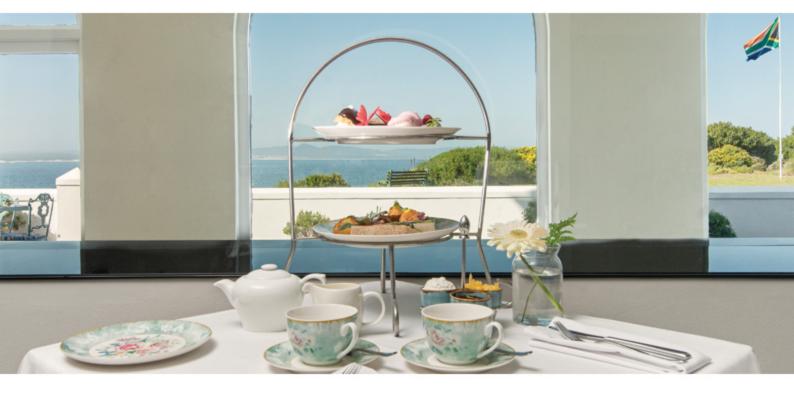

## AFTERNOON TEA BY THE SEA

## Afternoon Tea Menu

R 295 per person

(Glass of Villiera Brut Rosé)

Available Thursday to Saturday from 14h00 to 17h00

Savoury

Marine freshly baked scones, whipped cream, preserves, Boerenkaas
Selection of crustless finger sandwiches
Handmade chicken and mushroom empanada
Confit lamb shoulder croquette, herb aioli

Sweet

Macaroons

Choux puff, Chantilly, chocolate glaze Gâteau Opéra, crème anglaise, Italian meringue, butter cream, ganache and Joconde sponge Raspberry Pavlova

Tea & coffee included. Terms and conditions apply. Booking essential.