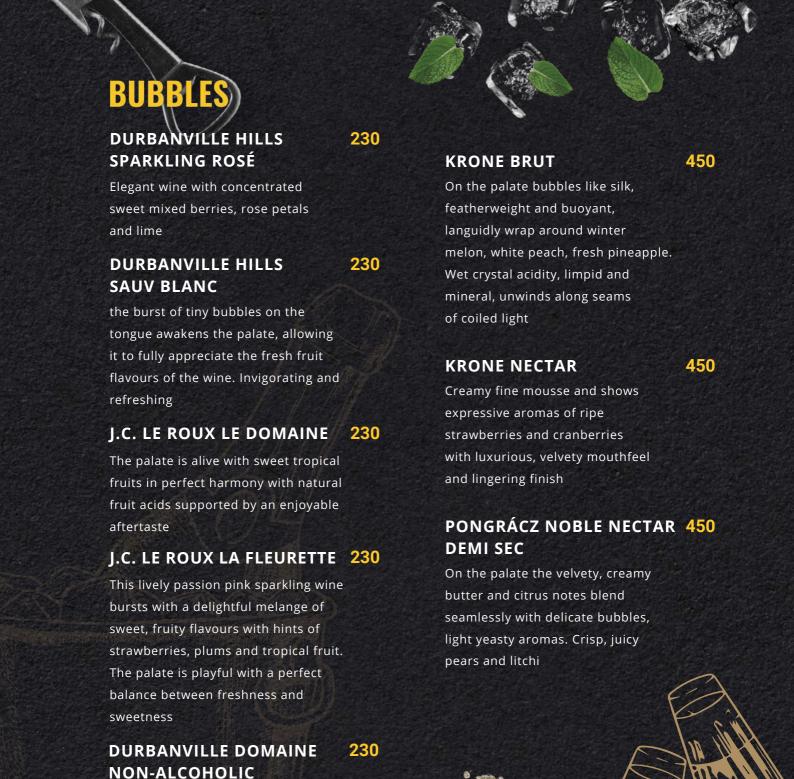

### LIQUEUR

Amarula
Cape Valvet
Frangelico
Kahlua

This non-alcoholic sparkling wine has

a crisp freshness that comes alive on the palate with a gentle sweetness and an upfront fruitiness

**HOUSE WINE PER GLASS** 70

#### **CLOSILO POEKEL** 220 **SAUVIGNON BLANC**

Zesty wine and typical tropical flavours is complimented by a minty finish

#### 220 **DURBANVILLE HILLS CHARDONNAY**

220

230

Prominent pineapple with clementine, lemon rind and orange blossom citrus notes and a delicate undertone of jasmine flowers.

### **KLEINE ZALZE CHENIN BLANC**

Tight with flavours of melon, peach, guava and a hint of minerality. Masterly oaked with a lively crisp finish.

### **DURBANVILLE HILLS SAUVIGNON BLANC**

Full-bodied wine with a refreshing crisp acidity ending with a combination of tropical fruit

### **DURBANVILLE HILLS** ROSÉ

Refreshing and well-balanced with an abundance of berry and cherry aromas, rose water and citrus

### **NEDERBURG CLASSIC** ROSÉ

Softly-styled with fresh and fruity flovours, celebrating a journey with love of winemaking at heart

### THE YACHT CLUB ROSÉ

turkish delight with a deep

### 180

230

165

This naturally-sweet wine has juicy, mouth-filling flavours of coral colour

### HOUSE WINE PER GLASS

### 70

### 260

### CLOSILO KIERIE CABERNET SAUVIGNON

200

230

Integrated flavours of black and red berries, tea leaves and spice invite a sip of this easy drinking blend

Cherry tobacco with a mixture of full bodied ripe red berries with eucalyptus undertones

### NEDERBERG BARONNE

**KAAPZICHT** 

**KALEIDOSCOPE** 

200

## DURBANVILLE HILLS CABERNET SAUVIGNON

An elegant, medium to full-bodied wine with silky tannins, lingering dark fruit and hints of dark chocolate

Alluring aromas of spicy dark blue and black berry fruit with a twist of pepper and

cinnamon. Rich and textured

## DURBANVILLE HILLS MERLOT

Notes of mint chocolate, cinnamon, vanilla and wood spice on the nose and sweet fruit on the palate