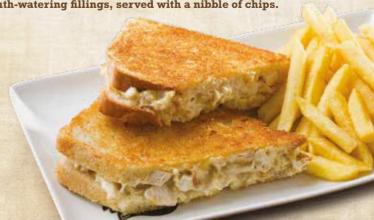

# TOASTED SARMIES

A perfect light meal or quick snack! Mouth-watering fillings, served with a nibble of chips.

#### TOASTED SANDWICHES

A toasted sandwich (white or brown) with your choice of filling.

#### Choose from:

42.90 Tangy cheese & tomato Chicken mayo 42.90 52.90 Bacon, egg & cheese