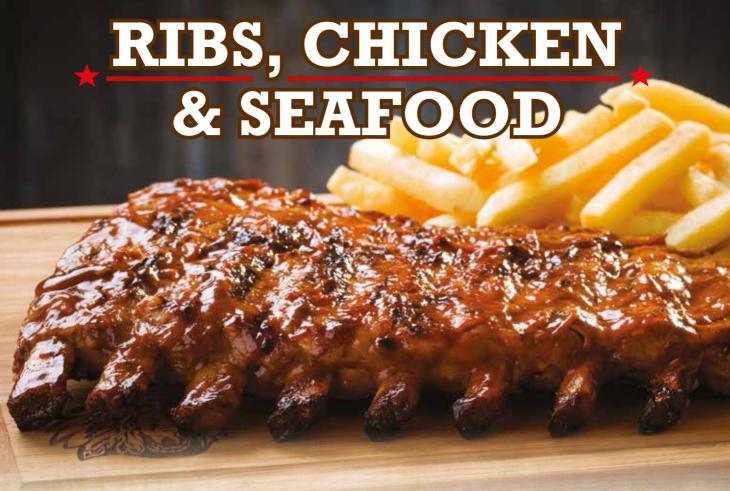

#### SPUR'S FAMOUS PORK RIBS

Succulent pork spare ribs marinated in our great-tasting Spur Basting.

or creamy mushroom sauce.

400g Rack ~134.90 600g Rack ~179.90

# SCHNITZELS & SEAFOOD

|                                                           | Half  | Full   |                                      | Half  | Full    |
|-----------------------------------------------------------|-------|--------|--------------------------------------|-------|---------|
| CHICKEN SCHNITZEL                                         | 79.90 | 109.90 | HAKE & CHIPS                         | 74.90 | 99.90   |
| Panko-crumbed chicken breast fillet,                      |       |        | Lightly dusted and grilled.          |       |         |
| topped with cheese or creamy                              |       |        | Served with tartare sauce.           |       |         |
| mushroom sauce.                                           |       |        | CALAMARI STRIPS & HAKE               |       | 119.90  |
| CHEESY GARLIC                                             | 94.90 | 134.90 | Lightly dusted and grilled hake with |       |         |
| PRAWN SCHNITZEL                                           |       |        | Panko-crumbed, flash-fried calamari. |       |         |
| Panko-crumbed chicken breast fillet,                      |       |        | Served with tartare sauce.           |       |         |
| topped with cheesy garlic prawns.                         |       |        | CALAMARI STRIPS                      |       | 114.90  |
| HAWAIIAN SCHNITZEL                                        | 89.90 | 119.90 | Panko-crumbed, flash-fried calamari. |       |         |
| Panko-crumbed chicken breast                              |       |        | Served with tartare sauce.           |       |         |
| fillet, topped with bacon, cheese                         |       |        |                                      |       |         |
| and grilled pineapple.                                    |       |        |                                      | 1     |         |
| CHEDDAMELT SCHNITZEL Panko-crumbed chicken breast fillet, | 89.90 | 119.90 |                                      | 17    |         |
| topped with melted cheese and pepper                      |       |        |                                      | 1000  | Bally . |