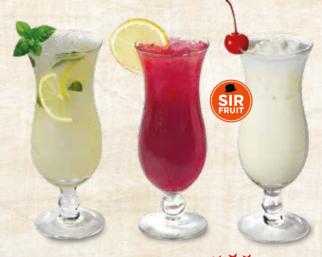

## Cocktails

44.90

| CRANBERRY COSMO                          | 44.90 |
|------------------------------------------|-------|
| The perfect vodka and cranberry mix with |       |
| a twist of orange.                       |       |
| PIÑA COLADA                              | 44.90 |
| A sweet and sunny blend of smooth rum,   |       |
| coconut milk and pineapple.              |       |

MOJITO
A fresh blend of smooth rum, mint, sugar, lemon & lime.