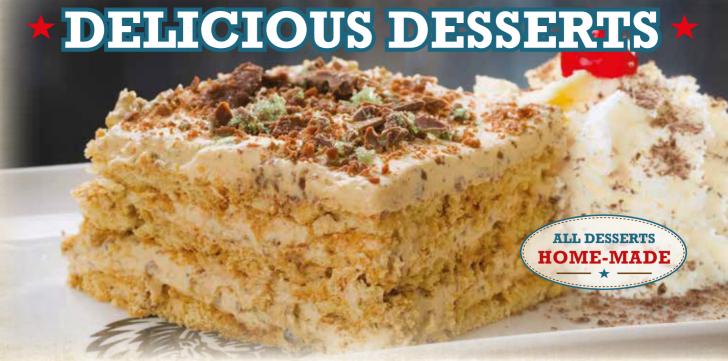

#### DECADENT DELIGHTS

Served with cream or soft serve. PEPPERMINT CRISP TART 29.90 46.90 Crushed Peppermint CRISP pieces smothered between layers of fresh cream and caramel sauce, set atop a crunchy biscuit crumble. **CHOCOLATE BROWNIE** 29.90 46.90

American-style chocolate fudge brownie smothered in hot chocolate sauce, sprinkled with pecan nuts and served warm.

with caramel syrup and served warm.

CHEESECAKE 29.90 46.90 A chilled cheesecake square on a buttery biscuit crumble, sprinkled with nuts.