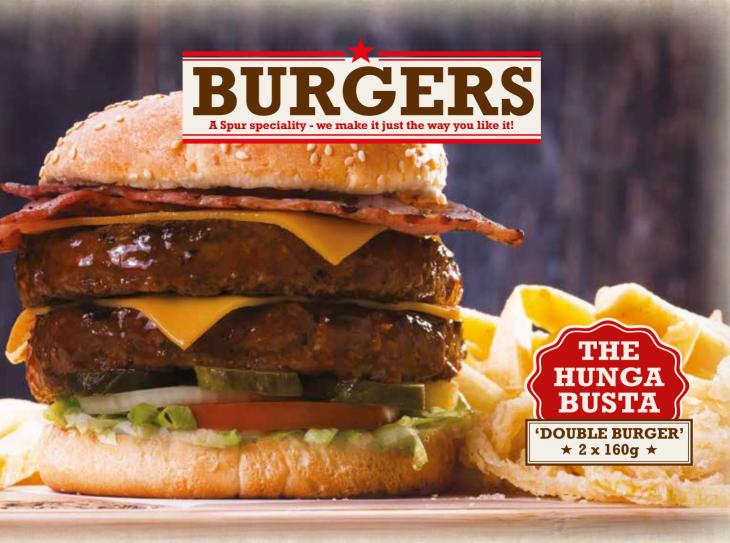

#### YOUR CHOICE OF BURGER

Basted in Spur's unique basting.

BEEF OR RIB OR SOYA OR CHICKEN

Grilled or crumbed.

Served on a toasted bun with tomato, onions, gherkins and lettuce, and a side of Spur-style crispy onion rings and chips OR a baked potato OR sweet potato fries.

|                                                                                         | Single       | Double |
|-----------------------------------------------------------------------------------------|--------------|--------|
| ORIGINAL SPUR BURGER                                                                    | 74.90        | 104.90 |
| CHEESE BURGER                                                                           | 79.90        | 109.90 |
| CHEESE & BACON                                                                          | 89.90        | 119.90 |
| CHEDDAMELT BURGER Tangy melted cheese and creamy mushroom or pepper sauce.              | 89.90        | 119.90 |
| CHEESE, BACON & GUACAMOLE Melted cheese topped with grilled bacon and guacamole.        | 99.90        | 129.90 |
| GOODIE BURGER Topped with melted cheese, a grilled pineapple ring and creamy mushroom s | 99.90 sauce. | 129.90 |