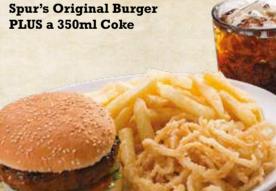

|                                                                                         | Single       | Double |
|-----------------------------------------------------------------------------------------|--------------|--------|
| ORIGINAL SPUR BURGER                                                                    | 74.90        | 104.90 |
| CHEESE BURGER                                                                           | 79.90        | 109.90 |
| CHEESE & BACON                                                                          | 89.90        | 119.90 |
| CHEDDAMELT BURGER Tangy melted cheese and creamy mushroom or pepper sauce.              | 89.90        | 119.90 |
| CHEESE, BACON & GUACAMOLE Melted cheese topped with grilled bacon and guacamole.        | 99.90        | 129.90 |
| GOODIE BURGER Topped with melted cheese, a grilled pineapple ring and creamy mushroom s | 99.90 sauce. | 129.90 |