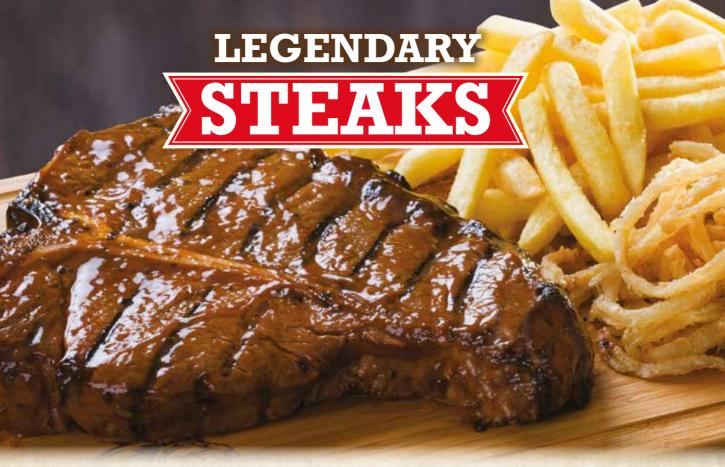

# ALL OUR STEAKS ARE CAREFULLY AGED AND CHARGRILLED WITH OUR UNIQUE SPUR BASTING.

Served with Spur-style crispy onion rings and chips OR a baked potato OR sweet potato fries.

| CHOICE STEAKS                                     | 200g   | 300g   |
|---------------------------------------------------|--------|--------|
| CHARGRILLED RUMP Juicy and perfectly prepared.    | 119.90 | 142.90 |
| NEW YORK SIRLOIN Tastiest cut of beef.            | 119.90 | 142.90 |
| FILLET Still the most tender cut of all!          | 162.90 | 194.90 |
| LEGENDS                                           | 350g   | 500g   |
| LAZY AGED STEAK Prime cut of Rump, extra matured. |        | 194.90 |
| T-BONE STEAK Best of both worlds.                 | 144.90 | 189.90 |