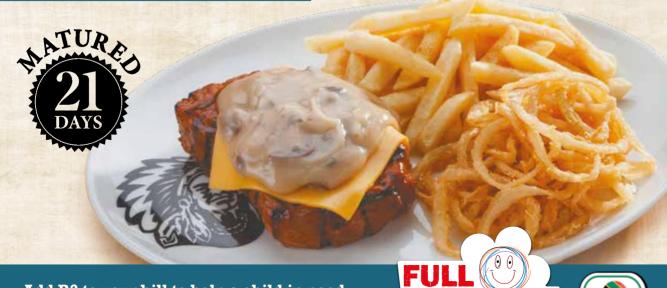

| SPECIALITIES                                                                                               | 200g   | 300g   |
|------------------------------------------------------------------------------------------------------------|--------|--------|
| CHEDDAMELT STEAK Rump or Sirloin topped with a slice of melted cheese and pepper or creamy mushroom sauce. | 134.90 | 159.90 |
| NEW PORTUGUESE STEAK Tender Rump or Sirloin smothered with peri-peri sauce and topped with a fried egg.    | 134.90 | 159.90 |
| CHEESY GARLIC PRAWN STEAK Rump or Sirloin topped with cheesy garlic prawns.                                | 139.90 | 169.90 |