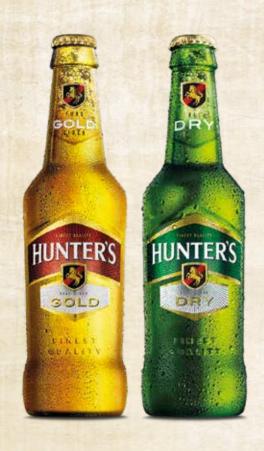

# Coolers, Ciders & Flavoured Beer

| Flying Fish Lemon | 24.90 |
|-------------------|-------|
| Hunter's EDGE     | 26.90 |
| Smirnoff Spin     | 32.90 |
| Hunter's Gold     | 26.90 |
| Hunter's Dry      | 26.90 |
| Savanna Dry       | 28.90 |
| Savanna Light     | 28.90 |