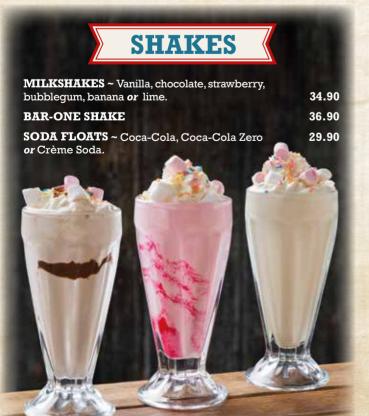

smothered in hot chocolate sauce, sprinkled with pecan nuts and served warm.

with caramel syrup and served warm.

CHEESECAKE 29.90 46.90 A chilled cheesecake square on a buttery biscuit crumble, sprinkled with nuts.

MALVA PUDDING 29.90 46.90 Moist, baked sponge pudding topped

ICE CREAM DELIGHTS Simply perfect vanilla soft serve and your choice of topping.

Half Full **CHOCOLATE SAUCE** 26.90 36.90 BAR-ONE SAUCE 29.90 42.90

PECAN NUT SUNDAE DELIGHT 42.90 Generous dollops of cream, soft serve, pecan nuts and lashings of rich chocolate sauce.

PEPPERMINT CRISP SUNDAE DELIGHT 42.90 Delicious layers of soft serve and Peppermint CRISP tart topped with chocolate sauce, Peppermint CRISP

sprinkles and two wafers. NEW PEANUT BRITTLE SUNDAE Decadently sweet caramelised nuts and peanut butter.





| Served with cream or soit serve.                                     | Hall  | Full  |  |
|----------------------------------------------------------------------|-------|-------|--|
| CLASSIC                                                              | 29.90 | 39.90 |  |
| Our traditional 'home-baked' Spur Waffle, topped with caramel syrup. |       |       |  |
| BAR-ONE                                                              | 32.90 | 42.90 |  |
| Our traditional 'home-baked' Spur Waffle,                            |       |       |  |
| topped with Bar-One sauce.                                           |       |       |  |

#### **HOT & COLD BEVERAGES**

#### COFFEES

| COFFEES                                                                            |