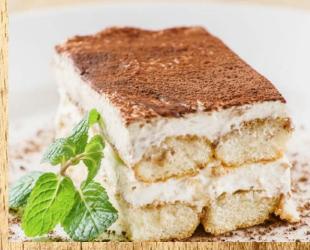

Made with marscarpone cheese, cream and our favourite tennis biscuits

ITALIAN KISSES R45

Served with cream or ice cream

CRÈME BRÛLÉE R45

Served with caramelized sugar

TIRAMISU R55

Famous Italian dessert with marscarpone cheese,

sponge biscuits and liqueur

HALVA ICE-CREAM New

On it's own - delicious

With honey - divine

With chocolate sauce - need I say more...