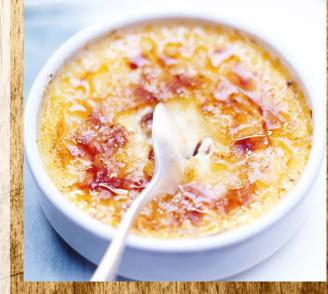

Made with marscarpone cheese, cream and our favourite tennis biscuits

ITALIAN KISSES R45

Served with cream or ice cream

CRÈME BRÛLÉE R45

Served with caramelized sugar

TIRAMISU R55

Famous Italian dessert with marscarpone cheese,