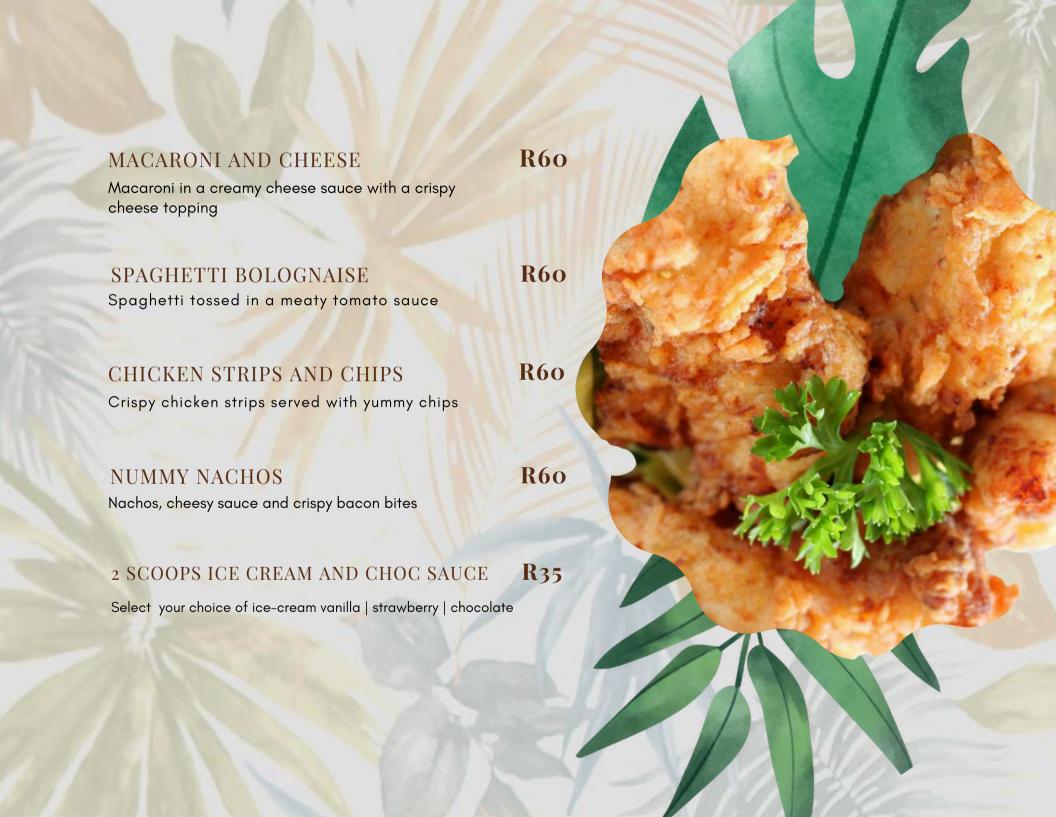

A BURGER

R145

Seared tuna steak with pickled onion, dill cucumbers and a delightfully spicy wasabi mayo, bun aside



#### THE PLETT RAGE BURGER

R135

A sumptuous wag<mark>yu beef patty w</mark>ith mature cheddar and refreshing sriracha mayo, bun aside

#### THE BON BIRD BURGER

Add any ovtrag

Jalapeño

R135

R15

A herb infused crispy buttermilk chicken filet, topped with sweet and sticky red onion marmalade, bun aside

#### BRILLIANT VEGAN BHAJI BURGER R125

Crispy bhaji's sandwiched between rounds of roasted butternut and sweet potato

| Add dily exilds          |     |
|--------------------------|-----|
| Fries                    | R35 |
| Bacon                    | R15 |
| Avocado                  | R20 |
| Creamy blue cheese sauce | R25 |

(G) - Gluten Free | (V) - Vegetarian







| ISABELLE'S SORBET TRIO Please ask your waiter what choices are available                                                                              | R45 |            |  | - |
|-------------------------------------------------------------------------------------------------------------------------------------------------------|-----|------------|--|---|
| ALLAN'S SHORT BREAD COOKIE Served with refreshing cream and seasonal fruits                                                                           | R55 | N CO       |  |   |
| ROSIE'S WONTON  Deep fried nutella and banana served with ice cream                                                                                   | R55 |            |  |   |
| RACHEL'S ROUGE This light, tangy granadilla mousse is just the thing after