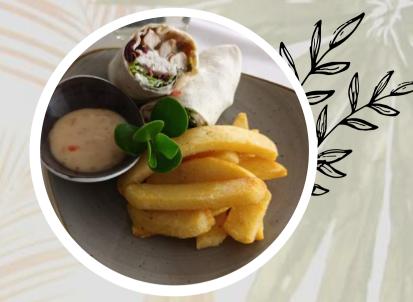

#### Open Burgers&Wraps

Choose a scrumptious combination of filling to have inbetween one of our wrapped in tortillas