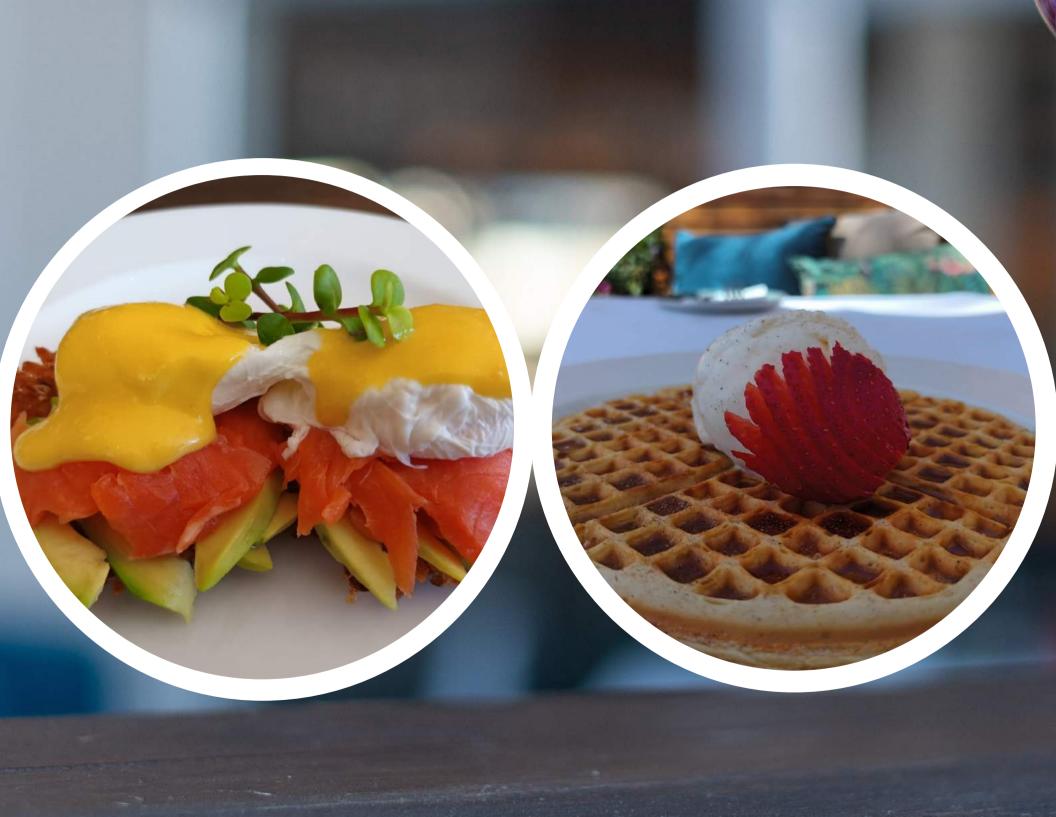

#### EGGS BENEDICT (G)

2 eggs poached to your preference, set atop 2 crispy potato rosti, avocado slices and a silky hollandaise sauce with your choice of streaky bacon or gypsy ham

REPLACE with smoked salmon

#### WRECK WAFFLE