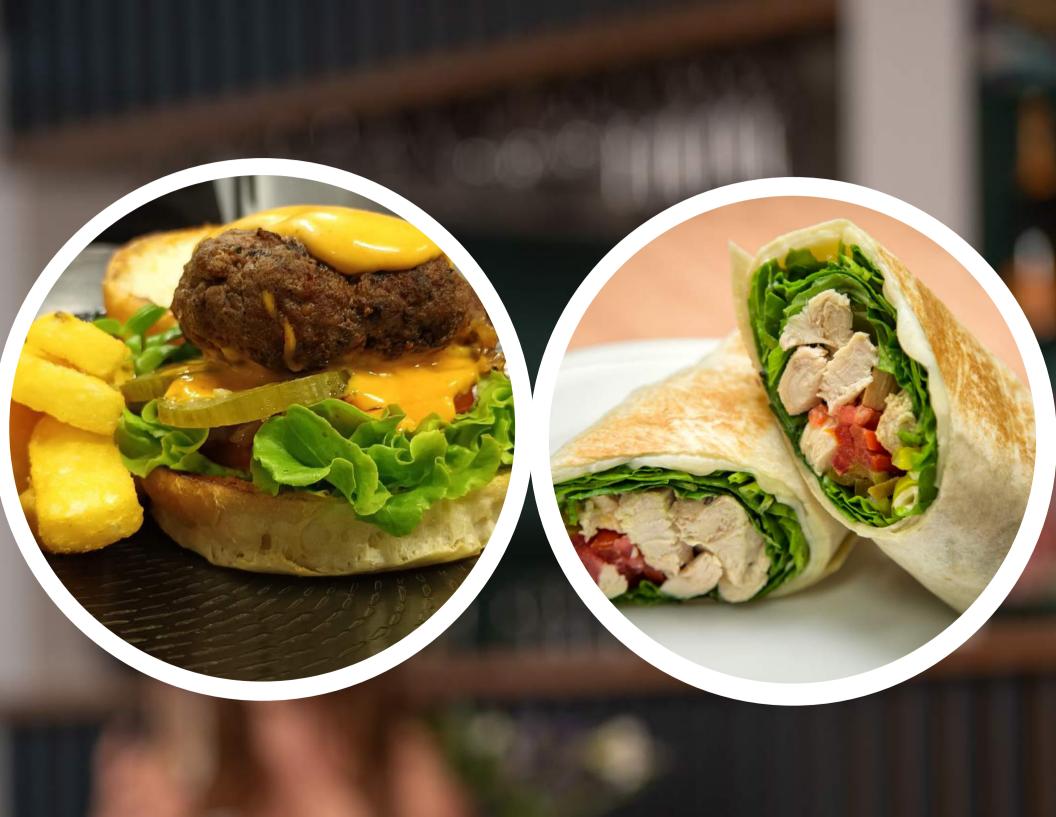

#### THE PLETT RAGE BURGER

R135

A sumptuous wag<mark>yu beef patty w</mark>ith mature cheddar and refreshing sriracha mayo, bun aside

#### Open Burgers&Wraps

Choose a scrumptious combination of filling to have inbetween one of our wrapped in tortillas