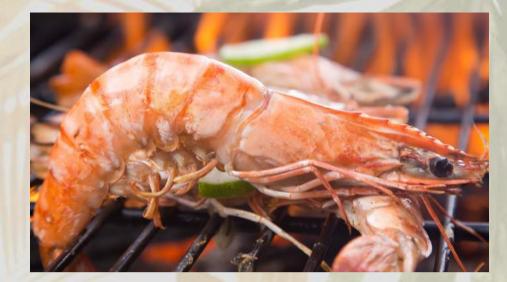

#### GRILLED PRAWNS

R180

Flame-grilled prawns with fries or seasonal vegetable medley and a choice of chilli sauce or lemon butter sauce