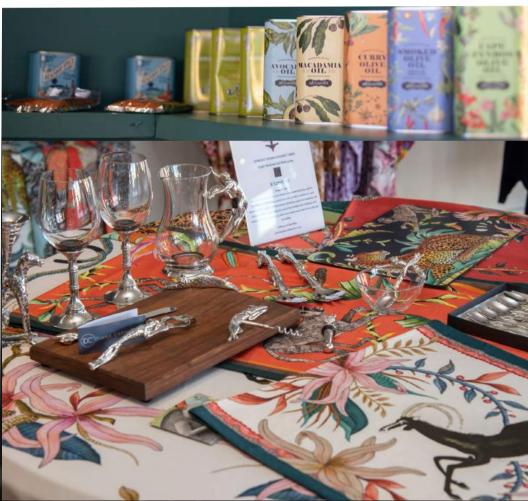

### **BON APP DELI CORNER**

The Bon App Bistro Deli section offers a broad variety of products from our local suppliers, This makes a perfect place to purchase items for gifts or for use at home in general. Our Deli area offers a variety of goodies as chocolates, olive oils, spices and syrups, as well as certain homeware items from brands such as Diana Carmichael. There are a few items from the Kilt charity that we support.