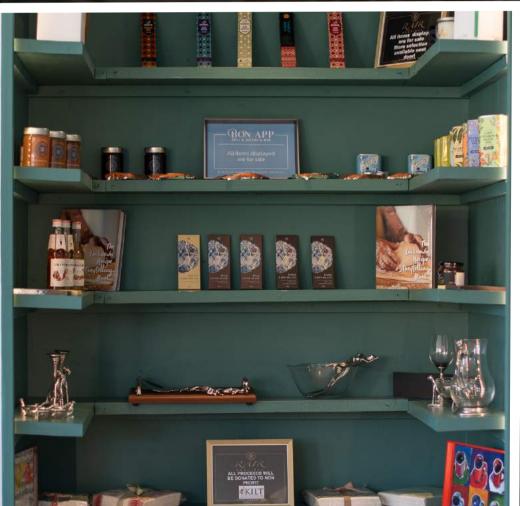

### **BON APP DELI CORNER**

The Bon App Bistro Deli section offers a broad variety of products from our local suppliers, This makes a perfect place to purchase items for gifts or for use at home in general. Our Deli area offers a variety of goodies as chocolates, olive oils, spices and syrups, as well as certain homeware items from brands such as Diana Carmichael. There are a few items from the Kilt charity that we support.