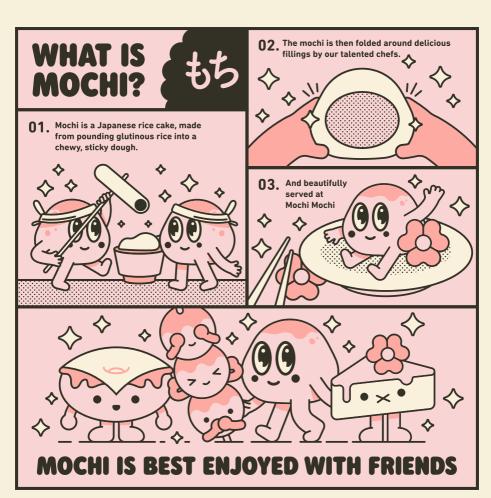

tea powder and steamed milk

| Coffee Jelly Latte   | 35  |
|----------------------|-----|
| Oat Milk Alternative | +10 |

A cold milky coffee poured over cubed coffee jellies

Lady Boba Bubble Tea \_\_\_45

Ask your server for the available flavours

Mr Brown Iced Coffee \_\_\_\_35

Ask your server for the available flavours



# COLD DRINKS

| Matcha | Lemonade | 40 |
|--------|----------|----|
|--------|----------|----|

House made lemonade topped with cold brew matcha

Theonista Ginger Beer \_\_\_50

Theonista Cream Soda 50

# Theonista Kombucha

50

Ask your server for the available flavours

| Lady Boba Iced Tea | 4 |  |  |
|--------------------|---|--|--|
|--------------------|---|--|--|

Ask your server for the available flavours

Coke • Coke Zero 28
Still • Sparkling Water 25