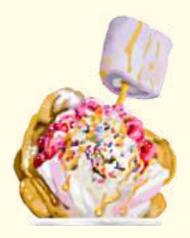

### THE CANDY 90

Bubble waffle with gelato/sorbet, strawberry cereal, marshmallows & sprinkles.

<sup>\*</sup>Extra scoop of gelato/sorbet to your waffle +R36