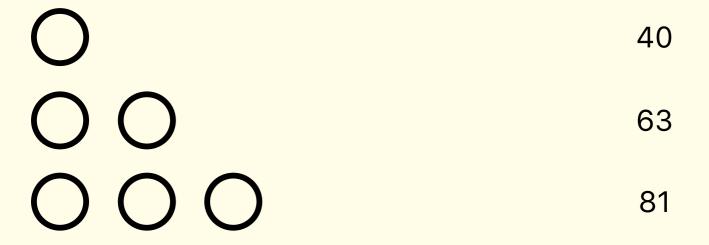

# SIGNATURE WAFFLES

### THE BERRY 90

Bubble waffle with gelato/sorbet, strawberries, raspberries & blueberries.



## THE PRETZEL 90

Bubble waffle with gelato/sorbet, pretzels, pretzel sticks & lotus biscoff.



## THE CHOCOLATE 90

Bubble waffle with gelato/sorbet, oreo, chocolate chips & chocolate cereal.



### THE CANDY 90

Bubble waffle with gelato/sorbet, strawberry cereal, marshmallows & sprinkles.



<sup>\*</sup>Extra scoop of gelato/sorbet to your waffle +R36

## MINIMAL WAFFLES

## MINIMAL 49

Bubble waffle with choice of chocolate hazelnut sauce or golden syrup.



## MINIMAL W/GELATO 76

Bubble waffle with gelato/sorbet & choice of hazelnut sauce or golden syrup.



# **GELATO & SORBET**

#### **FLAVOURS OF THE DAY**



## MILKSHAKES (vegan alternative +R3)

69

#### WILDBERRY 69

Premium berry shake with a blend of fresh strawberries, raspberries & blackberries.



## **ROOIBOS BISCOFF**

Premium vanilla shake with freshly-brewed rooibos tea & crushed lotus biscoff.



#### **CHOC MINT LEAF** 69

Premium chocolate shake with cocoa & crushed mint leaf.



## **BEVERAGES**

| Toni Glass Original Ice-Tea (500ml)    | 24 |
|----------------------------------------|----|
| Lemonlicious Original Lemonade (500ml) | 22 |
| Mountain Falls Spring Water - 500ml    | 20 |