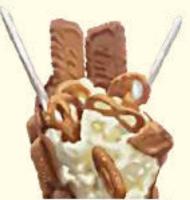

## THE PRETZEL 90

Bubble waffle with gelato/sorbet, pretzels, pretzel sticks & lotus biscoff.