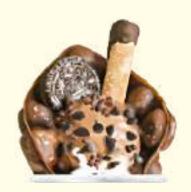

## THE CHOCOLATE 90

Bubble waffle with gelato/sorbet, oreo, chocolate chips & chocolate cereal.