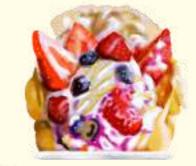

### THE BERRY 90

Bubble waffle with gelato/sorbet, strawberries, raspberries & blueberries.